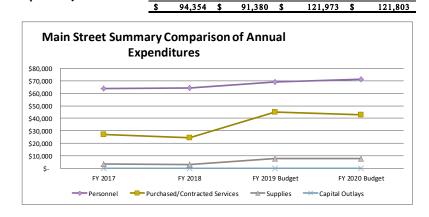

Y 2018 | FY 2019 Budget |         |    | FY 2020 Budget |  |  |
|-------------------------------|---------|--------|----|--------|----------------|---------|----|----------------|--|--|
| Personnel                     | \$      | 63,857 | \$ | 64,037 | \$             | 69,203  | \$ | 71,233         |  |  |
| Purchased/Contracted Services | \$      | 26,929 | \$ | 24,335 | \$             | 44,830  | \$ | 42,630         |  |  |
| Supplies                      | \$      | 3,569  | \$ | 3,008  | \$             | 7,940   | \$ | 7,940          |  |  |
| Capital Outlays               | \$      | _      | \$ | -      | \$             | -       | \$ |                |  |  |
| -                             | •       | 04 354 |    | 01 390 | •              | 121 073 |    | 121 803        |  |  |







### South Beach District: Budget \$39,000

The Parking Department's budget decreased by (\$9,750) from \$48,750 to \$39,000 due to the following:

• 100.7520.54.1405 Capital outlay – budget of \$10,000 was eliminated.

|      |      |       |             |                           | FY-2020   | BUDGET              | FY-2019     | FY-2019           | FY-2019     | FY-2018     | FY-2017     |
|------|------|-------|-------------|---------------------------|-----------|---------------------|-------------|-------------------|-------------|-------------|-------------|
|      |      |       |             |                           | BUDGET    | VARIANCE            | CURRENT     | Y-T-D and         | BUDGET      |             |             |
| FUND | DEPT | OBJE  | СТ          | ACCOUNT DES