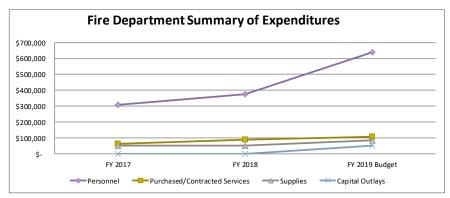

$ | 307,048 | \$<br>377,021 | \$ | 638,669     | \$ | 756,154     |
| Purchased/Contracted Services | \$ | 64,957  | \$<br>90,702  | \$ | 106,406     | \$ | 116,256     |
| Supplies                      | \$ | 52,505  | \$<br>51,969  | \$ | 84,550      | \$ | 89,800      |
| Capital Outlays               | \$ | -       | \$<br>-       | \$ | 51,201      | \$ | 789,201     |
|                               | \$ | 424,509 | \$<br>519,692 | \$ | 880,826     | \$ | 1,751,411   |

|                              | FY: | 2020 Budget |
|------------------------------|-----|-------------|
| Personnel                    | \$  | 756,154     |
| Purchased/Contracted Service | \$  | 116,256     |
| Supplies                     | \$  | 89,800      |
| Capital Outlays              | \$  | 789,201     |







### 3920 Emergency Management

### Statement of Service

The mission of the Tybee Island Emergency Management Agency is to protect lives and property from the threat of all types of major emergencies and disasters, both natural and manmade. This is accomplished in coordination, conjunction, and collaboration with the Community and all City Departments to maximize the City's potential to prepare for, militate against, respond to, and recover from and emergency or disaster.

### <u>Objectives</u>

- 1. Respond efficiently to the full range of threats facing an island community
- 2. Minimize impacts of emergencies and disasters on the people, property, environment, and economy of the City
- 3. Prepare staff and residents to better protect themselves and others through an effective hazar