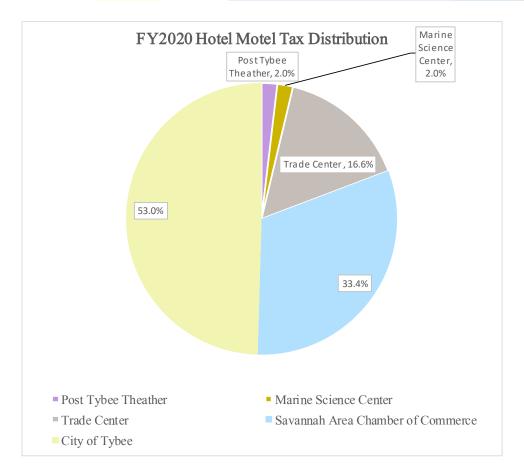

,500.00)         | \$1,584,500.00 | \$1,005,506.78 | \$578,993.22   | \$1,572,293.56 | \$1,540,063.63 |                |
|      |                                 |          |                     | _                       |                     |                |                |                |                |                |                |
|      | 61 Total OTHER FINANCING USES   |          |                     | 1,706,000.00            | (14,500.00)         | \$1,584,500.00 | \$1,005,506.78 | \$578,993.22   | \$1,572,293.56 | \$1,540,063.63 |                |
|      | Grand Total                     |          |                     | 3,376,000.00            | 207,000.00          | \$3,169,000.00 | \$2,011,013.52 | \$1,157,986.48 | \$3,144,587.13 | \$3,080,127.29 |                |



The schedule grape below shows the 12 years and 8 month history of monthly and annual disbursement paid to the Savannah Area Chamber of Commerce by the City, which includes hotel-motel excise tax, penalties and interest.

Page 163

#### City of Tybee Island THE R. P. P. LEWISIN Savannah Area Chamber of Commerce Expenditure History 250,000 200,000 150,000 100,000 50,000 0 July Aug Sept Oct Nov Dec Feb March Apr May June Jan FY2008 8,736 6,264 14,579 37,767 40,704 51,517 \$88,597. FY2009 100,138 58,789 29,439 26,629 12,007 7,424 12,139 10,436 23,072 40,319 46,685 \$84,239. FY2010 97,734 56,876 42,852 27,398 11,282 7,311 5,798 13,073 20,116 53,322 47,412 \$115,037 FY2011 142,188 68,158 48,577 29,329 12,018 8,407 12,218 \$110,819 12,132 31,590 46,790 56,230 FY2012 146,056 69,129 97,123 31,30