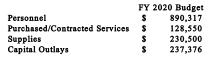

|

### 4210 Public Works Administration

|                               | FY 201/         | FY 2018         | rı | 2019 Buaget | rı | 2020 Buaget |
|-------------------------------|-----------------|-----------------|----|-------------|----|-------------|
| Personnel                     | \$<br>964,211   | \$<br>1,044,442 | \$ | 1,071,618   | \$ | 890,317     |
| Purchased/Contracted Services | \$<br>137,413   | \$<br>151,872   | \$ | 131,750     | \$ | 128,550     |
| Supplies                      | \$<br>199,401   | \$<br>199,749   | \$ | 218,150     | \$ | 230,500     |
| Capital Outlays               | \$<br>36,856    | \$<br>78,253    | \$ | 560,987     | \$ | 237,376     |
|                               | \$<br>1,337,881 | \$<br>1,474,316 | \$ | 1,982,505   | \$ | 1,486,743   |









### 1565 Public Works – Building Maintenance

### Statement of Service

The Building Maintenance Function of the Public Works department is to manage building operations and maintenance activities for the City's Governmental facilities so that employees and visitors have a clean and comfortable environment. It is the responsibility of this function to maintain City facilities, including minor renovations as necessary.

### Objectives

- 1. Complete study, determine solutions, and implement resolution to the persistent YMCA gym building roof leaks.
- 2. Manage maintenance and monitoring vendors for various elements for City owned buildings such as elevator, HVAC, janitorial, pest control, generators, fire alarms, etc.

| CITY PERSONNEL             |                                | FY