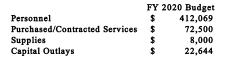

565 Building Maintenance Summary of Expenditures by Category

|                               | FY 2017       | <br>FY 2018   | FY. | 2019 Budget | FΥ | 2020 Budget |
|-------------------------------|---------------|---------------|-----|-------------|----|-------------|
| Personnel                     | \$<br>227,693 | \$<br>228,040 | \$  | 253,652     | \$ | 412,069     |
| Purchased/Contracted Services | \$<br>68,218  | \$<br>57,883  | \$  | 104,700     | \$ | 72,500      |
| Supplies                      | \$<br>1,215   | \$<br>4,257   | \$  | 6,000       | \$ | 8,000       |
| Capital Outlays               | \$<br>84,133  | \$<br>25,038  | \$  | 392,304     | \$ | 22,644      |
|                               | \$<br>381,259 | \$<br>315,218 | \$  | 756,656     | \$ | 515,213     |







4250 Public Works – Storm Drainage

The function of the Storm Drainage area of Public Works is to complete all studies required for Federal and State Regulations compliance.

| CITY PERSONNEL                         |                   | FY2        | 020       | FY2       | 019       |
|----------------------------------------|-------------------|------------|-----------|-----------|-----------|
|                                        | Position<br>Grade | Full#Tim e | PartTim e | Full#Time | PartTim e |
| PUBLIC WORKS - STORM WATER MANANGEMENT |                   |            |           |           |           |
| DPW Storm Water/Safety                 | 108               | 1          | 0         | 0         | 0         |
| PUBLIC WORKS STORM WATER TOTAL         |