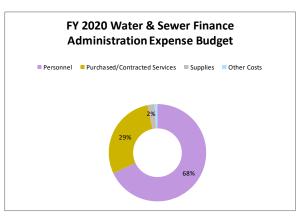

| Water & Sewer Finance Administration Summary Comparison of Annual Expenses |                              |         |                |  |  |  |  |  |
|-------|----------------------------------------------------------------------------|------------------------------|---------|----------------|--|--|--|--|--|
| 0,000 |                                                                            |                              | ÷       |                |  |  |  |  |  |
| 0,000 | FY 2017                                                                    | FY 2018                      | FY 2019 | FY 2020 Budget |  |  |  |  |  |
|       |                                                                            | Purchased/Contracted Service |         | Other Costs    |  |  |  |  |  |







## 4310 – Sewer Services Expenses Budget

## **Objectives**

- Expand technology to provide efficient and improved operations and customer service.
- Evaluate sewer lines using inline camera and rehabilitate as needed.
- Retain trained and licensed personnel.

| CITY PERSONNEL                          |                   | FY2        | 020       | FY2        | 019       |
|-----------------------------------------|-------------------|------------|-----------|------------|-----------|
|                                         | Position<br>Grade | Full-Tim e | PartTim e | Full-Tim e | PartTim e |
| SEWER ADMINISTRATION                    |                   |            |           |            |           |
| Engineer (Public Works and Water Sewer) | 118               | 0          | 0