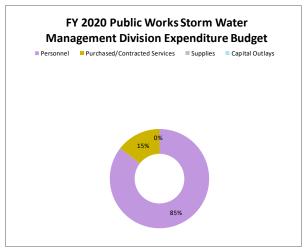

# Consideration of Bids, Contracts, Agreements and Expenditures

- 11. Police and Fire Departments Certification and Education Incentive Pay. Staff was tasked by the Finance Committee with developing a method to make police and fire salaries more competitive. Attached is a certification and education incentive plan that would allow officers to increase their pay by obtaining certifications and academic degrees related to their job. The total budget impact for the program for the coming fiscal year is \$101,622.
- 12. Ocean Rescue Late Shift Pay Incentive. Authorize the Fire Chief to offer a \$25/shift incentive to ocean rescue personnel who work from 6:00PM until dark. This will allow for back up to Fire Department Personnel who have to go into the water to rescue swimmers after the life guards have gone off duty.
- 13. Approve to purchase Backhoe, Low Country Machinery low bidder. Line Item: 100-4210-54-2100 Machinery and Equipment