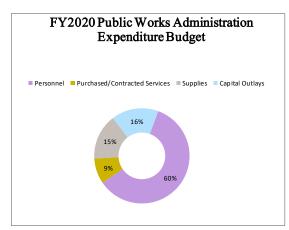

### 4210 Public Works Administration

|                               | FY 201/         | FY 2018         | rı | 2019 Buaget | rı | 2020 Buaget |
|-------------------------------|-----------------|-----------------|----|-------------|----|-------------|
| Personnel                     | \$<br>964,211   | \$<br>1,044,442 | \$ | 1,071,618   | \$ | 890,317     |
| Purchased/Contracted Services | \$<br>137,413   | \$<br>151,872   | \$ | 131,750     | \$ | 128,550     |
| Supplies                      | \$<br>199,401   | \$<br>199,749   | \$ | 218,150     | \$ | 230,500     |
| Capital Outlays               | \$<br>36,856    | \$<br>78,253    | \$ | 560,987     | \$ | 237,376     |
|                               | \$<br>1,337,881 | \$<br>1,474,316 | \$ | 1,982,505   | \$ | 1,486,743   |









### 1565 Public Works – Building Maintenance

### Statement of Service

The Building Maintenance Function of the Public Works department is to manage building operations and maintenance activities for the City's Governmental facilities so that employees and visitors have a clean and comfortable environment. It is the responsibility of this function to maintain City facilities, including minor renovations as necessary.

### Objectives

- 1. Complete study, determine solutions, and implement resolution to the persistent YMCA gym building roof leaks.
- 2. Manage maintenance and monitoring vendors for various elements for City owned buildings such as elevator, HVAC, janitorial, pest control, generators, fire alarms, etc.

| CITY PERSONNEL             |                                | FY2