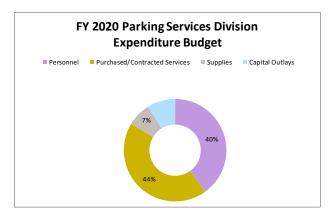

211,447 | \$ | 243,466 | \$ | 226,173     | \$ | 271,356     |
| Purchased/Contracted Services | \$ | 187,079 | \$ | 237,000 | \$ | 252,397     | \$ | 295,534     |
| Supplies                      | \$ | 53,150  | \$ | 42,609  | \$ | 45,552      | \$ | 51,382      |
| Capital Outlays               | \$ | 70,679  | \$ | 63,990  | \$ | -           | \$ | 59,850      |
|                               | \$ | 522,355 | \$ | 587,065 | \$ | 524,122     | \$ | 678,122     |



|                               | FY: | 2020 Budget |
|-------------------------------|-----|-------------|
| Personnel                     | \$  | 271,356     |
| Purchased/Contracted Services | \$  | 295,534     |
| Supplies                      | \$  | 51,382      |
| Capital Outlays               | \$  | 59,850      |



|                  |                                | FY-2020 | BUDGET              | FY-2019     | FY-2019           | FY-2019 | FY-2018 | FY-2017 |  |  |  |  |  |
|------------------|--------------------------------|---------|---------------------|-------------|-------------------|---------|---------|---------|--|--|--|--|--|
|                  |                                | BUDGET  | VARIANCE            | CURRENT     | Y-T-D and         | BUDGET  |         |         |  |  |  |  |  |
| FUND DEPT OBJECT | ACCOUNT DESCRIPTION            | REQUEST | <b>FY20 VS FY19</b> | BUDGET      | <b>ENCUMBERED</b> | BALANCE | ACTUAL  | ACTUAL  |  |  |  |  |  |
|                  | DOWNTOWN DEVELOPMENT AUTHORITY |         |                     |             |                   |         |