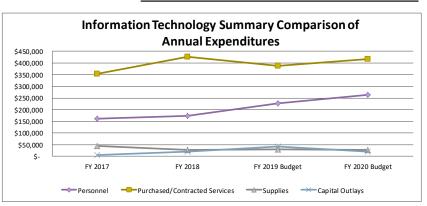

\$0.00

\$647,451.87

\$0.00

\$565,000.76

## 1535 Information Technology

|                               | FY 2017       |    | FY 2018 |    | 2019 Budget | FΥ | 2020 Budget |
|-------------------------------|---------------|----|---------|----|-------------|----|-------------|
| Personnel                     | \$<br>162,126 | \$ | 173,807 | \$ | 227,997     | \$ | 263,187     |
| Purchased/Contracted Services | \$<br>353,327 | \$ | 426,235 | \$ | 388,650     | \$ | 417,350     |
| Supplies                      | \$<br>43,280  | \$ | 28,281  | \$ | 28,470      | \$ | 27,720      |
| Capital Outlays               | \$<br>6,268   | \$ | 19,129  | \$ | 41,000      | \$ | 20,000      |
|                               | \$<br>565,001 | \$ | 647,452 | \$ | 686,117     | \$ | 728,257     |









## 1540 Human Resources

## Statement of Service

The mission of the Human Resources Department is to remain committed to providing quality services to all employees. With the guidance of the City Manager and with respect to all federal/state laws, the HR department strives to excel in the following core Objectives:

- Work in collaboration with department heads to recruit top candidates.
- Create innovative and employee valued training programs.
- Create a diverse, healthy, and safe work environment for all employees
- Meticulously select benefit plans
- Offer rewarding compensation plans

## Objectives

- 1. Advertise open positions in newspapers, on website, and in City Hall.
- 2. Provide background checks on potential employees to insure hire of quality staff.
- 3. Coordinate d