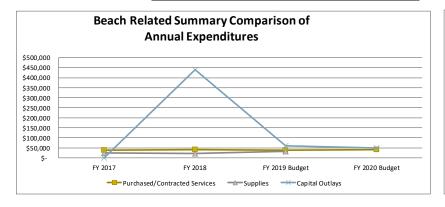

| Gra | and To | tal                         | 124,000.00 | 4,000.00    | \$120,000.00 | \$27,925.43 | \$92,074.57 | \$506,684.41 | \$99,878.30 |  |  |

6125 Beach Related

|                               | F  | Y 2017 | FY 2018       | FY 2 | 019 Budget | FY | 2020 Budget |
|-------------------------------|----|--------|---------------|------|------------|----|-------------|
| Purchased/Contracted Services | \$ | 37,732 | \$<br>41,199  | \$   | 38,000     | \$ | 42,000      |
| Supplies                      | \$ | 62,147 | \$<br>24,553  | \$   | 22,000     | \$ | 32,000      |
| Capital Outlays               | \$ | -      | \$<br>440,933 | \$   | 60,000     | \$ | 50,000      |
| -                             | \$ | 99,878 | \$<br>506,685 | \$   | 120,000    | \$ | 124,000     |









### 6210 - Public Works - Parks Administration

### Statement of Service

The Parks Maintenance Division will maintain the safety and beauty of parks, facilities, and beaches that will benefit the citizens and visitors of Tybee Island.

### **Objectives**

- Manage a cost effective maintenance program for the City's parks and greenways to improve quality of life.
- Maintain all City Parks in a safe and reasonable condition at all times.
- Continue to encourage use of event management and maintenance strategies that will protect the high level of aesthetic appearance and functionality of Tybee Island's parks and public areas.

| CITY PERSONNEL             |                   | FY2020     |           | FY2019     |           |
|----------------------------|-------------------|---------