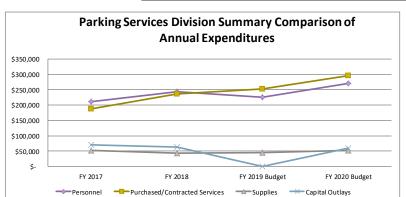

|                          |

#### 7564 Parking Services Division

|                               | ]  | FY 2017 | ]  | FY 2018 | FY | 2019 Budget | FΥ | 2020 Budget |
|-------------------------------|----|---------|----|---------|----|-------------|----|-------------|
| Personnel                     | \$ | 211,447 | \$ | 243,466 | \$ | 226,173     | \$ | 271,356     |
| Purchased/Contracted Services | \$ | 187,079 | \$ | 237,000 | \$ | 252,397     | \$ | 295,534     |
| Supplies                      | \$ | 53,150  | \$ | 42,609  | \$ | 45,552      | \$ | 51,382      |
| Capital Outlays               | \$ | 70,679  | \$ | 63,990  | \$ | -           | \$ | 59,850      |
|                               | \$ | 522,355 | \$ | 587,065 | \$ | 524,122     | \$ | 678,122     |



|                               | FY: | 2020 Budget |
|-------------------------------|-----|-------------|
| Personnel                     | \$  | 271,356     |
| Purchased/Contracted Services | \$  | 295,534     |
| Supplies                      | \$  | 51,382      |
| Capital Outlays               | \$  | 59,850      |



|                  |                                | FY-2020 | BUDGET              | FY-2019     | FY-2019           | FY-2019 | FY-2018 | FY-2017 |  |  |  |  |  |
|------------------|--------------------------------|---------|---------------------|-------------|-------------------|---------|---------|---------|--|--|--|--|--|
|                  |                                | BUDGET  | VARIANCE            | CURRENT     | Y-T-D and         | BUDGET  |         |