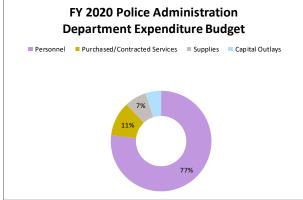

# Consideration of Bids, Contracts, Agreements and Expenditures

- 11. Police and Fire Departments Certification and Education Incentive Pay. Staff was tasked by the Finance Committee with developing a method to make police and fire salaries more competitive. Attached is a certification and education incentive plan that would allow officers to increase their pay by obtaining certifications and academic degrees related to their job. The total budget impact for the program for the coming fiscal year is \$101,622.
- 12. Ocean Rescue Late Shift Pay Incentive. Authorize the Fire Chief to offer a \$25/shift incentive to ocean rescue personnel who work from 6:00PM until dark. This will allow for back up to Fire Department Personnel who have to go into the water to rescue swimmers after the life guards have gone off duty.
- 13. Approve to purchase Backhoe, Low Country Machinery low bidder. Line Item: 100-4210-54-2100 Machinery and Equipment