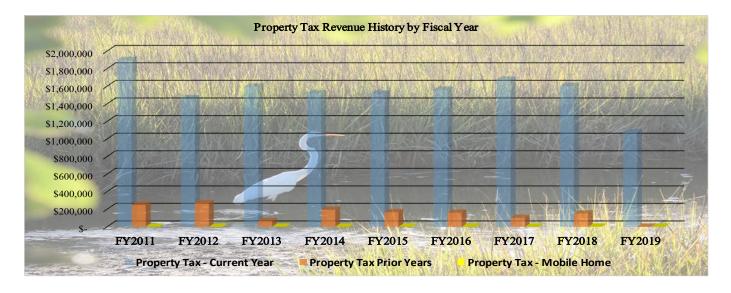

-|
| Property Tax - Current Year | \$<br>1,898,211 | \$<br>1,460,761 | \$     | 1,594,298 | \$<br>1,519,974 | \$ | 1,514,647 | \$ 1,561,422 | \$     | 1,675,073 | \$     | 1,601,808 | \$<br>1,075,190 |
| Property Tax Prior Years    | \$<br>247,432   | \$<br>268,296   | \$     | 62,989    | \$<br>192,829   | \$ | 165,048   | \$ 159,759   | \$     | 102,418   | \$     | 150,000   | \$<br>-         |
| Property Tax - Mobile Home  | \$<br>383       | \$<br>507       | \$     | 260       | \$<br>359       | \$ | 368       | \$ 316       | \$     | 353       | \$     | 268       | \$<br>192       |
| Total                       | \$<br>2,145,643 | \$<br>1,729,057 | \$     | 1,657,287 | \$<br>1,712,804 | \$ | 1,679,695 | \$1,721,181  | \$     | 1,777,491 | \$     | 1,751,808 | \$<br>1,075,190 |



The schedule and graph below show the eight year history of the Local Options Sales Tax revenues.





Franchise Taxes are the fees charged to utility companies for use of City streets and rights-of-ways to conduct their private business of delivering telephone, cable television and electricity services. The schedule and graph below show the history of actual revenue collects for franchise taxes from fiscal years 2011 through April 11, 2019 fiscal year 2019.

| Account Description      | ]  | FY2011  | FY2012        | FY2013        | FY2014        | FY2015        | FY2016        | FY2017        | FY2018        | FY2019        |
|--------------------------|----|---------|---------------|---------------|---------------|---------------|---------------|---------------|---------------|-------