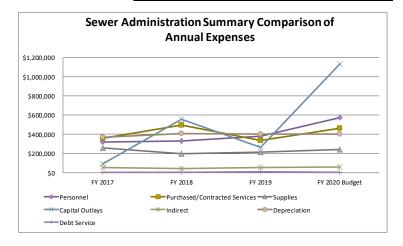

--|-------------|----|-------------|
| Personnel                     | \$321,625   | \$329,833   | \$379,531   | \$ | 573,214     |
| Purchased/Contracted Services | \$360,406   | \$498,154   | \$336,900   | \$ | 464,400     |
| Supplies                      | \$257,849   | \$197,826   | \$214,200   | \$ | 241,250     |
| Capital Outlays               | \$91,661    | \$557,165   | \$267,000   | \$ | 1,133,250   |
| Indirect                      | \$55,561    | \$45,550    | \$55,561    | \$ | 58,519      |
| Depreciation                  | \$371,986   | \$407,580   | \$400,000   | \$ | 400,000     |
| Debt Service                  | \$3,148     | \$2,957     | \$7,200     | \$ | 5,050       |
|                               | \$1,462,237 | \$2,039,065 | \$1,660,392 | \$ | 2,875,683   |









## 4410 – Water Services Expenses Budget

## **Objectives**

- Provide high-quality drinking water to protect and enhance the well-being of the citizens of the City of Tybee Island.
- Replace old galvanized water lines over the next three years.
- Maintain and improve the public water distribution and wastewater collection systems to meet the current and future needs of the City of Tybee Island.
- Extend water lines to Lazaretto Creek
- Expand technology to provide efficient and improved operations and customer service.

| CITY PERSONNEL                                   |                   | FY2        | 020       | FY2        | 019       |  |
|--------------------------------------------------|-------------------|------------|-----------|------------|-----------|--|
|