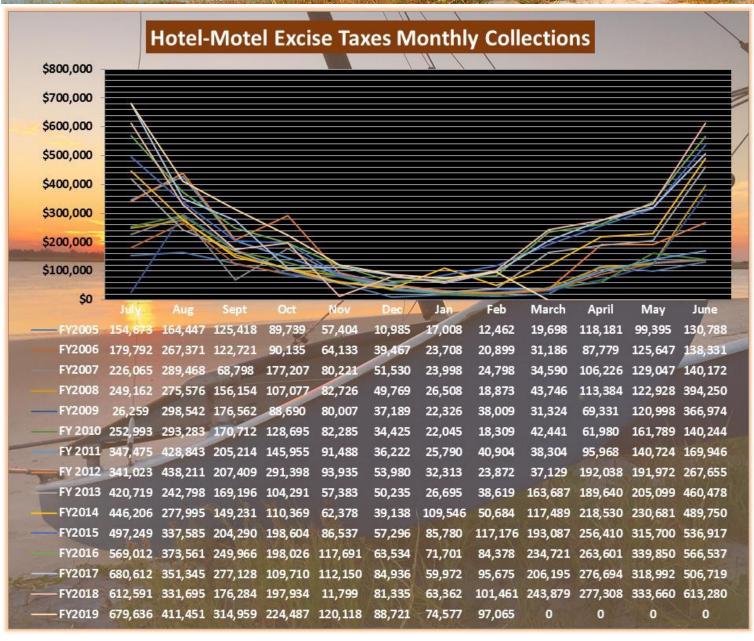

7,308   | 0         |
| May        | 99,395    | 125,647   | 129,047   | 122,928   | 120,998   | 161,789   | 140,724   | 191,972   | 205,099   | 230,681   | 315,700   | 339,850   | 318,992   | 333,660   | 0         |
| June       | 130,788   | 138,331   | 140,172   | 394,250   | 366,974   | 140,244   | 169,946   | 267,655   | 460,478   | 489,750   | 536,917   | 566,537   | 506,719   | 613,280   | 0         |
| Total      | 1,000,198 | 1,191,169 | 1,352,120 | 1,640,153 | 1,356,211 | 1,409,201 | 1,766,833 | 2,170,935 | 2,128,840 | 2,301,996 | 2,886,632 | 3,132,577 | 3,080,127 | 3,044,587 | 2,011,014 |

The schedule below shows the 14 years and 9 month history of monthly and annual actual revenues collected by the City which includes hotel-motel excise tax, penalties and interest.

Page 160





The table below explains than information included in the budget request report.

| COLUMNS | COLUMN TITLE                |   | COLUMN DESCRIPTION                                                                                              |
|---------|-----------------------------|---|-----------------------------------------------------------------------------------------------------------------|
| Α       | FY2020 & Budget Request     | = | Represents the Department Head's fiscal year 2020 proposed budget request.                                      |
| В       | Budget Change 2019 vs. 2020 | = | Represents the difference between the current budget (purple) and the department's budget request for FY20      |
| С       | FY2019 Current Budget       | = | Represents fiscal year 2018-