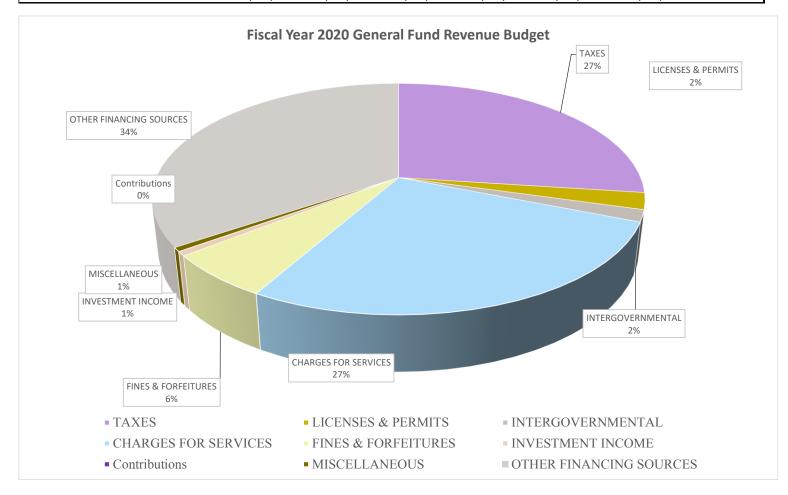

| 3,411,952  | 3,508,405  | 3,409,802  | 3,521,312  | 4,133,350  | 612,038   | 14.81%   |
| Fines and Forefitures     | 857,906    | 1,112,262  | 1,017,757  | 999,763    | 938,000    | (61,763)  | -6.58%   |
| Investment Income         | 17,756     | 19,397     | 62,953     | 90,000     | 90,000     | 0         | 0.00%    |
| Contributions & Donations | 410        | 200        | 600        | 0          | 3,000      | 3,000     | 100.00%  |
| Miscellaneous             | 39,263     | 213,103    | 290,702    | 137,912    | 84,200     | (53,712)  | -63.79%  |
| Other Financing Sources   | 1,566,287  | 1,581,793  | 1,629,948  | 4,242,863  | 5,063,225  | 820,362   | 16.20%   |
| Total Revenues            | 10,300,162 | 10,977,722 | 11,341,614 | 13,968,968 | 15,040,105 | 1,071,137 | 7.12%    |



The revenues generated from operations is \$9,976,880 with the remaining balance coming from Hotel-Motel Excess Taxes Fund, \$1,706,000 and prior year's fund balance, \$3,357,225 which are reported in the Other Financing Sources category. The actual operating revenues increased by \$250,775. The schedules below highlight the compares the fiscal year 2019 and 2020's net operating revenue and other financing sources.

| NET OPERTING REV               | ENUES BUD     | GET COMPA     | RISON        |
|--------------------------------|---------------|---------------|--------------|
|                                | FY2020        | FY2019        | Difference   |
| Revenue Budget:                | 15,040,105.00 | 13,968,968.00 | 1,071,137.00 |
| Less: Other Financing Sources: | 5,063,225.00  |