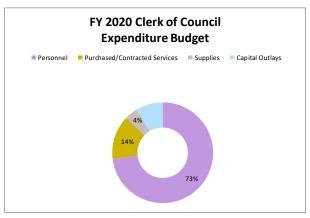

# **Public Hearings**

- 8. First Reading, FY2020 Budget
- 9. SPECIAL REVIEW-212 BUTLER AVE.-DESOTO BEACH HOTEL CROSSOVER
- 10. PLANNING COMMISSION MINUTES MAY 20, 2019