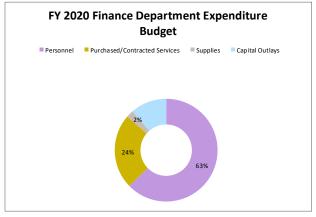

|      |            |      |           |     | <b>→</b>     |           |
|            |      |            |      |           |     |              |           |
| <b>*</b>   |      |            |      |           |     |              |           |
|            |      |            |      |           |     |              |           |
|            |      |            |      |           |     |              |           |
|            |      |            |      |           |     |              |           |
|            |      |            |      |           |     |              |           |
|            |      |            |      |           |     |              |           |
|            |      |            |      |           |     |              |           |

FY 2019 Budget







## 1530 Legal

## Statement of Service

The mission of the City Attorney is to provide timely and effective legal advice and professional representation to the City's elected officials, departments and agencies. The City Attorney has the responsibility of responding to requests for advice and in answering lawsuits in a manner as to eliminate or minimize legal difficulties and damages before decisions are made which might create legal problems.

## **Legal: Budget \$278,000**

- 100.1530.52.1203, Legal/Lawsuits: increased by \$30,000 to cover the increased hourly rate of the City Attorney;
- 100.1530.52.1204, Legal/Ethics Committee increased by \$1,000;
- 100.1530.55.5500, Insurance Deductibles GIRMA will remain unchanged. This covers the City's \$2,500 deductibles with our liability in