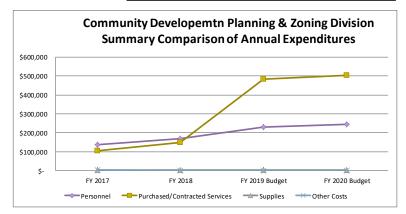

$ | 245,569     |
| Purchased/Contracted Services | \$ | 105,922 | \$<br>148,862 | \$   | 483,910    | \$ | 503,310     |
| Supplies                      | \$ | 3,237   | \$<br>3,184   | \$   | 3,640      | \$ | 3,670       |
| Other Costs                   | \$ | 1,667   | \$<br>-       | \$   | -          | \$ | -           |
|                               | \$ | 247,488 | \$<br>321,973 | \$   | 717,630    | \$ | 752,549     |

|                              | FΥ | 2020 Budget |
|------------------------------|----|-------------|
| Personnel                    | \$ | 245,569     |
| Purchased/Contracted Service | \$ | 503,310     |
| Supplies                     | \$ | 3,670       |
| Other Costs                  | \$ | -           |
|                              |    |             |







### 1516 Licensing Division

### Statement of Service

The Licensing Division is responsible for issuing occupation tax licenses, alcohol tax licenses, cab driver licenses and ensuring that all short-term renters are properly registered with the City.

| CITY PERSONNEL                                |                   | FY2        | 020                 | FY2019 |           |  |
|-----------------------------------------------|-------------------|------------|---------------------|--------|-----------|--|
|                                               | Position<br>Grade | Full#Tim e | Full-Time Part-Time |        | PartTim e |  |
| LICENSING DIVISION                            |                   |            |                     |        |           |  |
| Administrative Assistan