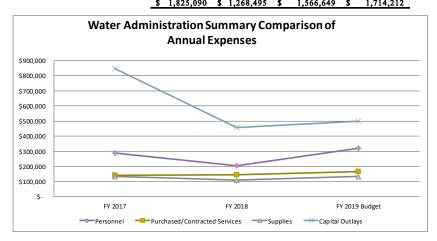

131,956   | \$ | 108,717   | \$  | 135,000     | \$ | 158,250     |
| Capital Outlays               | \$ | 845,499   | \$ | 455,353   | \$  | 500,000     | \$ | 500,000     |
| Indirect                      | \$ | 74,409    | \$ | 64,460    | \$  | 74,409      | \$ | 83,237      |
| Depreciation                  | \$ | 201,114   | \$ | 194,039   | \$  | 250,000     | \$ | 250,000     |
| Other Costs                   | \$ | 362       | \$ | 923       | \$  | -           | \$ | -           |
| Debt Service                  | \$ | 143,390   | \$ | 96,679    | \$  | 120,700     | \$ | 91,070      |
|                               | •  | 1 825 000 | ¢  | 1 268 405 | · · | 1 566 640   | ¢  | 1 714 212   |

TOTAL WATER & SEWER CIP:

2,125,058



0 2,125,058 800,000 724,250 1,800,000 1,633,250





### City of Tybee Island WE WAT TO A A A A A A FY-2020 BUDGET FY-2019 FY-2019 FY-2019 FY-2018 FY-2017 **BUDGET** VARIANCE **CURRENT** Y-T-D and BUDGET ACCOUNT DESCRIPTION FUND DEPT OBJECT REQUEST **FY20 VS FY19** BUDGET **ENCUMBERED** BALANCE ACTUAL ACTUAL **OTHER FINANCING USES** 54 1407 Capitalize Treatment Plan 0.00 \$0.00 \$0.00 \$0.00 \$0.00 \$0.00 505 9990 0.00 505 9990 2100 Machinery & Equipment 0.00 0.00 \$0.00 \$0.00 \$0.00 (\$1,012,518.12) (\$77,544.75 505 9990 54 2500 Capitalize Water Wells 0.00 0.00 \$0.00 \$0.00 \$0.00 \$0.00 \$0.00 54 2501 Capitalize M&E 505 9990 0.00 0.00 \$0.00 \$0.00 \$0.00 \$0.00 (\$859,615.60) CAPITAL ASSETS ADJUSTMENTS 0.00 0.00 \$0.00 \$0.00 9990 Total \$0.00 (\$1,012,518.12) (\$937,160.35 Grand Total Water & Sewer Fund 4,695,482.00 1,369,085.00 \$