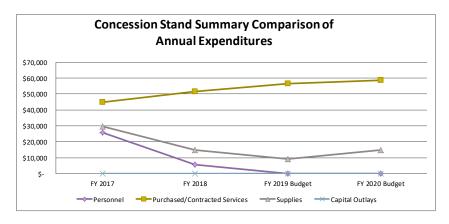

2   | 31,467.58   | 71,984.98   | 100,559.48  |

### 6222 Concession Stand

|                               | 1  | FY 2017 | ]  | FY 2018 | FY 2 | 019 Budget | FY | 2020 Budget |
|-------------------------------|----|---------|----|---------|------|------------|----|-------------|
| Personnel                     | \$ | 25,903  | \$ | 5,641   | \$   | -          | \$ | -           |
| Purchased/Contracted Services | \$ | 45,038  | \$ | 51,595  | \$   | 56,500     | \$ | 58,800      |
| Supplies                      | \$ | 29,619  | \$ | 14,749  | \$   | 9,200      | \$ | 14,700      |
| Capital Outlays               | \$ | -       | \$ | -       | \$   | -          | \$ | -           |
|                               | \$ | 100,559 | \$ | 71,985  | \$   | 65,700     | \$ | 73,500      |









### 7220 - Community Development

### Statement of Service

The Community Development strives to develop and implement creative community-based strategies to enhance economic opportunity, build strong neighborhoods, and ensure a dynamic framework for quality growth and development. In doing so, we will be responsible protectors of the ecofriendly coastal community environment, by assessing and improving department processes to address potential adverse environmental impacts. The department will also strive to protect the heritage and historic features of the community.

### **Objectives**

- Review and update Land Development Code in accordance with Master Plan STWP
- Complete Carry Capacity Implementation Plan in concert with our consultant
- Work with the Historic Preservation Comm