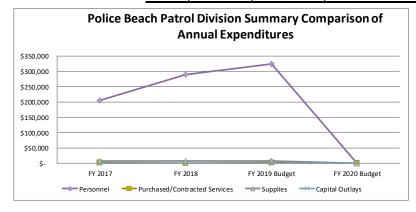

# Consideration of Bids, Contracts, Agreements and Expenditures

- 11. Police and Fire Departments Certification and Education Incentive Pay. Staff was tasked by the Finance Committee with developing a method to make police and fire salaries more competitive. Attached is a certification and education incentive plan that would allow officers to increase their pay by obtaining certifications and academic degrees related to their job. The total budget impact for the program for the coming fiscal year is \$101,622.
- 12. Ocean Rescue Late Shift Pay Incentive. Authorize the Fire Chief to offer a \$25/shift incentive to ocean rescue personnel who work from 6:00PM until dark. This will allow for back up to Fire Department Personnel who have to go into the water to rescue swimmers after the life guards have gone off duty.
- 13. Approve to purchase Backhoe, Low Country Machinery low bidder. Line Item: 100-4210-54-2100 Machinery and Equipment