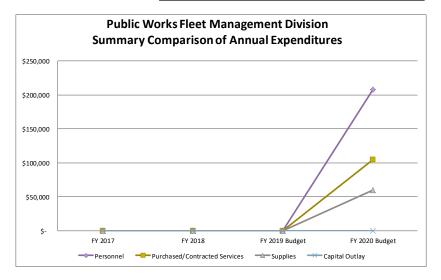

| -      | \$ | -      | \$    | -         | \$   | 207,243    |
| Purchased/Contracted Services | \$ | -      | \$ | -      | \$    | -         | \$   | 104,700    |
| Supplies                      | \$ | -      | \$ | -      | \$    | -         | \$   | 60,000     |
| Capital Outlay                | \$ | -      | \$ | -      | \$    | -         | \$   |            |
|                               | \$ | -      | \$ | -      | \$    | -         | \$   | 371,943    |

|                               | FY: | 2020 Budget |
|-------------------------------|-----|-------------|
| Personnel                     | \$  | 207,243     |
| Purchased/Contracted Services | \$  | 104,700     |
| Supplies                      | \$  | 60,000      |
| Capital Outlays               | \$  | -           |







### 6110 - Cultural and Recreation Administration

### Public Works Cultural & Recreation Administration Division: \$161,800

This budget accounts for the city street lights cost, public water/sewer costs and the cost to pay for the city's annual July 4<sup>th</sup> fireworks display.

The Public Works Cultural & Recreation Division's budget increased by \$53,500 from \$108,300 to \$161,800 due to the following:

- Supplies budget increased by \$7,000 from \$96,700 to \$ 104,400.
  - o 100.6110.53.1150, Holiday Expense, budget increased by \$1,300 from \$28,700 to \$30,000 to pay for fireworks for July 4<sup>th</sup> and the pirate festival; and
  - o 100.6110.53.1230, Electricity, budget increased by \$6,000 from \$64,000 to \$70,000.
- Capital Outlay budget increased by \$45,000