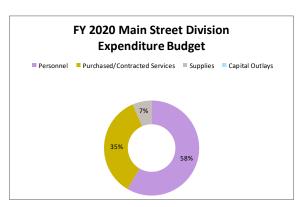

2018 | FY 2019 Budget |         |    | FY 2020 Budget |  |  |
|-------------------------------|---------|--------|----|--------|----------------|---------|----|----------------|--|--|
| Personnel                     | \$      | 63,857 | \$ | 64,037 | \$             | 69,203  | \$ | 71,233         |  |  |
| Purchased/Contracted Services | \$      | 26,929 | \$ | 24,335 | \$             | 44,830  | \$ | 42,630         |  |  |
| Supplies                      | \$      | 3,569  | \$ | 3,008  | \$             | 7,940   | \$ | 7,940          |  |  |
| Capital Outlays               | \$      | _      | \$ | -      | \$             | -       | \$ |                |  |  |
| -                             | •       | 04 354 |    | 01 390 | •              | 121 073 |    | 121 803        |  |  |







### South Beach District: Budget \$39,000

The Parking Department's budget decreased by (\$9,750) from \$48,750 to \$39,000 due to the following:

• 100.7520.54.1405 Capital outlay – budget of \$10,000 was eliminated.

|      |      |       |             |                           | FY-2020   | BUDGET              | FY-2019     | FY-2019           | FY-2019     | FY-2018     | FY-2017     |
|------|------|-------|-------------|---------------------------|-----------|---------------------|-------------|-------------------|-------------|-------------|-------------|
|      |      |       |             |                           | BUDGET    | VARIANCE            | CURRENT     | Y-T-D and         | BUDGET      |             |             |
| FUND | DEPT | OBJE  | СТ          | ACCOUNT DESCR