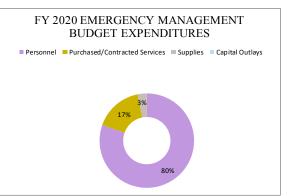

| ·           |             |             |             |

3920 Emergency Management

|                               | F  | Y 2017 |    | FY 2018 | FY | 2019 Budget | FY | 2020 Budget |
|-------------------------------|----|--------|----|---------|----|-------------|----|-------------|
| Personnel                     | \$ | 59,255 | \$ | 60,636  | \$ | 70,747      | \$ | 79,546      |
| Purchased/Contracted Services | \$ | 3,849  | \$ | 15,278  | \$ | 15,850      | \$ | 16,350      |
| Supplies                      | \$ | 5,027  | \$ | 1,825   | \$ | 2,985       | \$ | 3,050       |
| Capital Outlays               | \$ | -      | \$ | -       | \$ | -           | \$ | -           |
| = :                           | e  | 68 122 | •  | 77 730  | •  | 80.582      | e  | 08 046      |









### 6124 Ocean Rescue

### Statement of Service

The Tybee Island Ocean Rescue team will provide the highest quality safety services in the coastal and aquatic environment for the public through rescue, education, outreach, medical aid, beach management, enforcement and prevention.

### Objectives

- 1. Meet all USLA training standards.
- 2. Maintain full staff.
- 3. Develop a reporting system for rescues and incidents.
- 4. Develop a year round training schedule.
- 5. Explore more options for safety on the beach, i.e. rescue equipment.

| CITY PERSONNEL              |                                | FY2        | 020        | FY2019     |           |  |
|-----------------------------|--------------------------------|------------|------------|------------|-----------|--|
|