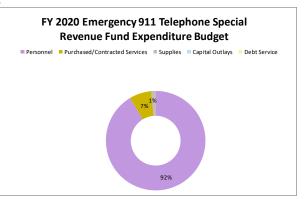

| \$   | 329,268    |
| Purchased/Contracted Services | \$ | 13,201  | \$ | 29,300  | \$ | 26,000      | \$ | 21,000      | Purchased/Contracted Services | \$   | 26,000     |
| Supplies                      | \$ | -       | \$ | -       | \$ | 5,000       | \$ | 3,000       | Supplies                      | \$   | 5,000      |
| Capital Outlays               | \$ | -       | \$ | -       | \$ | -           | \$ | -           | Capital Outlays               | \$   | -          |
| Debt Service                  | \$ | -       | \$ | -       | \$ | -           | \$ | -           | Debt Service                  |      |            |
|                               | S  | 328,437 | S  | 347,176 | \$ | 360,268     | \$ | 369.873     |                               |      |            |







### **HOTEL MOTEL EXCISE TAX SPECIAL FUND**



TYBEE ISLAND, GEORGIA



### Fund 275 Hotel/Motel Excise Tax Special Revenue Fund

### Overview

Hotel/motel tax is a unique policy tool that creates a separate, locally determined tax that is imposed on short term rental guests who lodge in Georgia's communities. The hotel/motel tax provides a foundation for a partnership between Georgia's local governments and Georgia's lodging industry. Hotel/motel tax helps communities to:

- Promote, attract and stimulate tourism and develop conventions
- Fund, support, acquire and construct facilities that promote tourism.

The City retains 50% of the Hotel-Motel Excise Taxes collected including late fees and transfers the money into the City's General Fund. The City does not have any spending restri