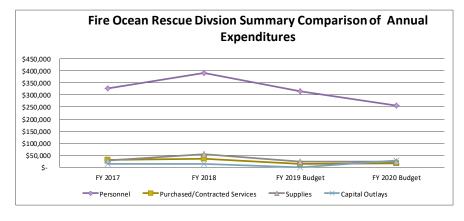

$249,868.54 \$263,095.63 \$399,877.47

### 6124 Fire Ocean Rescue Division

|                               | <br>FY 2017   | J  | FY 2018 | FΥ | 2019 Budget | FΥ | 2020 Budget |
|-------------------------------|---------------|----|---------|----|-------------|----|-------------|
| Personnel                     | \$<br>325,807 | \$ | 391,643 | \$ | 313,943     | \$ | 256,814     |
| Purchased/Contracted Services | \$<br>31,098  | \$ | 36,178  | \$ | 13,000      | \$ | 16,700      |
| Supplies                      | \$<br>29,081  | \$ | 55,000  | \$ | 23,000      | \$ | 23,000      |
| Capital Outlays               | \$<br>13,893  | \$ | 14,000  | \$ | -           | \$ | 28,000      |
|                               | \$<br>399,877 | \$ | 496,821 | \$ | 349,943     | \$ | 324,514     |









### 4210 Public Works Administration

### Statement of Service

The mission of the Public Works department is to provide high quality construction and maintenance of the following areas to promote a safe, comfortable, and attractive environment in and around City rights-of-ways, buildings, and grounds:

- Infrastructure such as the storm water system, streets, signs, and crossovers.
- Public Facilities including municipal buildings, parking lots, sidewalks, cemetery; and
- Amenities to enhance quality of life such as the parks, trails, events, and beach.
- Repair and maintenance of the storm drainage infrastructure and other related facilities located within the city limits in a condition that provides a superior level of service and safety to the general public.
- Manage a cost effe