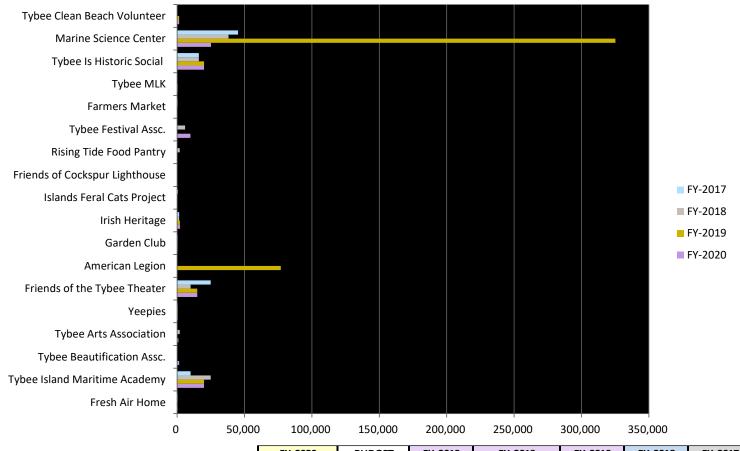

6110                                                                                                                                                            | 57  | 2994 | Tybee Clean Beach Volunteer    | 1,500.00  | 0.00         | \$1,500.00  | \$1,500.00  | \$0.00      | \$0.00      | \$0.00      |  |
|      |                                                                                                                                                                 |     |      | GRAND TOTAL                    | 53,155.00 | (64,320.00)  | 117,475.00  | 80,979.11   | 36,495.89   | 49,194.17   | 39,545.81   |  |

The non-profit agencies budgets decreased by (\$64,320) from \$162,687 to \$53,155 due to the following:

### Non-Profit Agencies Summary Comparision of Expenditure Awards



|          | 1    |     |       |                                | FY-2020   | BUDGET       | FY-2019      | FY-2019     | FY-2019      | FY-2018     | FY-2017     |
|----------|------|-----|-------|--------------------------------|-----------|--------------|--------------|-------------|--------------|-------------|-------------|
|          |      |     |       |                                | BUDGET    | VARIANCE     | CURRENT      | Y-T-D and   | BUDGET       |             |             |
| FUND     | DEPT | OB. | JECT  | ACCOUNT DESCRIPTION            | REQUEST   | FY20 VS FY19 | BUDGET       | ENCUMBERED  | BALANCE      | ACTUAL      | ACTUAL      |
| MUSEIUMS |      |     |       |                                |           |              |              |             |