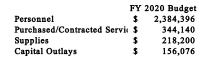

|

### 3210 Police Administration

|                               | FY 2017         | FY 2018         | FΥ | 2019 Budget | FΥ | 2020 Budget |
|-------------------------------|-----------------|-----------------|----|-------------|----|-------------|
| Personnel                     | \$<br>1,736,279 | \$<br>1,689,729 | \$ | 1,927,519   | \$ | 2,384,396   |
| Purchased/Contracted Services | \$<br>211,729   | \$<br>219,344   | \$ | 323,607     | \$ | 344,140     |
| Supplies                      | \$<br>216,451   | \$<br>227,510   | \$ | 247,063     | \$ | 218,200     |
| Capital Outlays               | \$<br>56,746    | \$<br>254,348   | \$ | 53,900      | \$ | 156,076     |
|                               | \$<br>2,221,205 | \$<br>2,390,931 | \$ | 2,552,089   | \$ | 3,102,812   |









## 3215- Police Beach Patrol

## Statement of Service

Beach Patrol provides for the safety and well-being of the beach patrons of Tybee Island who participate in beach and ocean related activities. This mission includes educating the public, preventing potential accidents, and intervening when necessary and appropriate both on the beach and in the adjacent Atlantic Ocean waters. The Beach Patrol fulfills its mission by: 1. Recruiting and testing the most highly qualified candidates. 2. Employing qualified individuals for positions within the administration of the organization. 3. Training personnel with the most current information, technology, and equipment. 4. Outfitting personnel with current, well maintained, and appropriate equipment. Beach patrol officers can be seen patroll