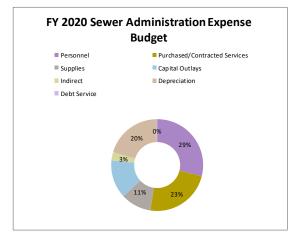

|-------------|----|-------------|
| Personnel                     | \$321,625   | \$329,833   | \$379,531   | \$ | 573,214     |
| Purchased/Contracted Services | \$360,406   | \$498,154   | \$336,900   | \$ | 464,400     |
| Supplies                      | \$257,849   | \$197,826   | \$214,200   | \$ | 241,250     |
| Capital Outlays               | \$91,661    | \$557,165   | \$267,000   | \$ | 1,133,250   |
| Indirect                      | \$55,561    | \$45,550    | \$55,561    | \$ | 58,519      |
| Depreciation                  | \$371,986   | \$407,580   | \$400,000   | \$ | 400,000     |
| Debt Service                  | \$3,148     | \$2,957     | \$7,200     | \$ | 5,050       |
|                               | \$1,462,237 | \$2,039,065 | \$1,660,392 | \$ | 2,875,683   |









## 4410 – Water Services Expenses Budget

## **Objectives**

- Provide high-quality drinking water to protect and enhance the well-being of the citizens of the City of Tybee Island.
- Replace old galvanized water lines over the next three years.
- Maintain and improve the public water distribution and wastewater collection systems to meet the current and future needs of the City of Tybee Island.
- Extend water lines to Lazaretto Creek
- Expand technology to provide efficient and improved operations and customer service.

| CITY PERSONNEL                                   |                   | FY2        | 020       | FY2        | 019       |  |
|--------------------------------------------------|-------------------|------------|-----------|------------|-----------|--|
|