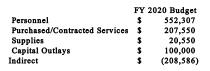

|            |      |            |      |           |     | <b>→</b>     |           |
|            |      |            |      |           |     |              |           |
| <b>*</b>   |      |            |      |           |     |              |           |
|            |      |            |      |           |     |              |           |
|            |      |            |      |           |     |              |           |
|            |      |            |      |           |     |              |           |
|            |      |            |      |           |     |              |           |
|            |      |            |      |           |     |              |           |
|            |      |            |      |           |     |              |           |

FY 2019 Budget







## 1530 Legal

## Statement of Service

The mission of the City Attorney is to provide timely and effective legal advice and professional representation to the City's elected officials, departments and agencies. The City Attorney has the responsibility of responding to requests for advice and in answering lawsuits in a manner as to eliminate or minimize legal difficulties and damages before decisions are made which might create legal problems.

## **Legal: Budget \$278,000**

- 100.1530.52.1203, Legal/Lawsuits: increased by \$30,000 to cover the increased hourly rate of the City Attorney;
- 100.1530.52.1204, Legal/Ethics Committee increased by \$1,000;
- 100.1530.55.5500, Insurance Deductibles GIRMA will remain unchanged. This covers the City's \$2,500 deductibles with our liability