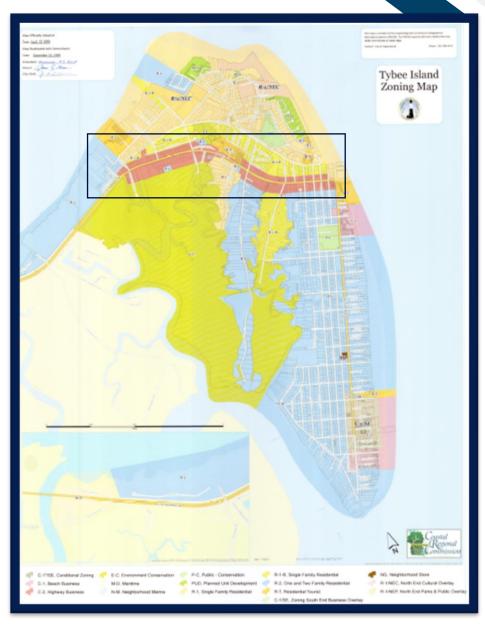

# Map of Current Zoning Districts

Page 17

Diversified Designs- C-2 Zoning District