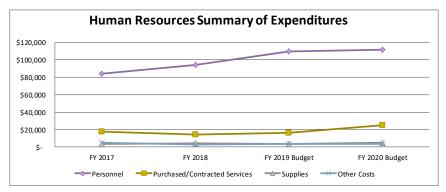

cted Services | \$ | 17,300  | \$ | 14,143  | \$ | 16,030      | \$             | 24,930  |  |
| Supplies                      | \$ | 3,513   | \$ | 3,838   | \$ | 3,340       | \$             | 4,840   |  |
| Other Costs                   | \$ | 4,555   | \$ | 2,762   | \$ | 3,300       | \$             | 3,300   |  |
|                               | \$ | 109,616 | \$ | 114,785 | \$ | 132,060     | \$             | 144,435 |  |

|                              | FY | 2020 Budget |
|------------------------------|----|-------------|
| Personnel                    | \$ | 111,365     |
| Purchased/Contracted Service | \$ | 24,930      |
| Supplies                     | \$ | 4,840       |
| Other Costs                  | \$ | 3,300       |
|                              |    |             |







## 2650 Municipal Court

## Statement of Service

The mission of the Municipal Court department is to provide high quality customer service in an efficient, professional, and fair manner; and in doing so, maintain the public's respect, confidence and satisfaction. The department uses available tools and programs to reduce instances of recidivism and make the Tybee community safer.

### Team Focus

- Operations Ensure that justice is administered in a fair, impartial, professional, and efficient manner
- Customer Service Provide the highest quality of customer service to the public and employees of the City of Tybee Island.
- Education Provide training opportunities for court personnel to ensure mandated training is complete and the court is providing quality services.
- Internal Prov