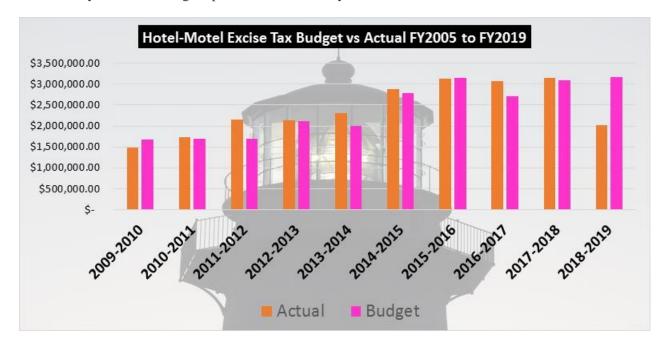

or any taxable period exceeds \$2,500.00, the innkeeper shall file a return and remit to the city not less than 50 percent of the estimated tax liability for the taxable period on or before the 20th day of the period. The amount of the payment of the estimated tax liability shall be credited against the amount to be due on the return required under subsection (a) of this section. This subsection shall not apply to any innkeeper unless during the previous fiscal year the innkeeper's monthly payments exceeded \$2,500.00 per month for three consecutive months or more.

(Code 1983, § 3-2-46A)

Page 159

The schedule bellows shows the compares the budget to the actual revenues and expenditures for the hotel-motel excise tax fund from fiscal year 2010 through April 9, 2019 of fiscal year 2019.



The schedule below shows the 13 years and 10 month history of monthly and annual revenues collected by the City, which includes hotel-motel excise tax, penalties and interest.

City of Tybee Island Hotel - Motel Tax 14 Years 8 Month History FY 2005 to FY2019

| Collection |           |           |           |           |           |           |           |           |           |           |           |           |           |           |           |
|------------|-----------|-----------|-----------|-----------|-----------|-----------|-----------|-----------|-----------|-----------|-----------|-----------|-----------|-----------|-----------|
| Period     | FY2005    | FY2006    | FY2007    | FY2008    | FY2009    | FY 2010   | FY 2011   | FY 2012   | FY 2013   | FY2014    | FY2015    | F