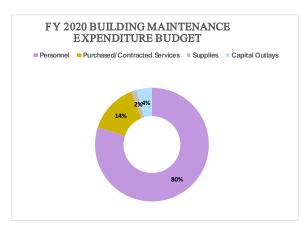

# **Public Hearings**

- 8. First Reading, FY2020 Budget
- 9. SPECIAL REVIEW-212 BUTLER AVE.-DESOTO BEACH HOTEL CROSSOVER
- 10. PLANNING COMMISSION MINUTES MAY 20, 2019