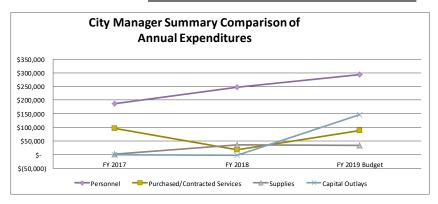

# **Public Hearings**

- 8. First Reading, FY2020 Budget
- 9. SPECIAL REVIEW-212 BUTLER AVE.-DESOTO BEACH HOTEL CROSSOVER
- 10. PLANNING COMMISSION MINUTES MAY 20, 2019