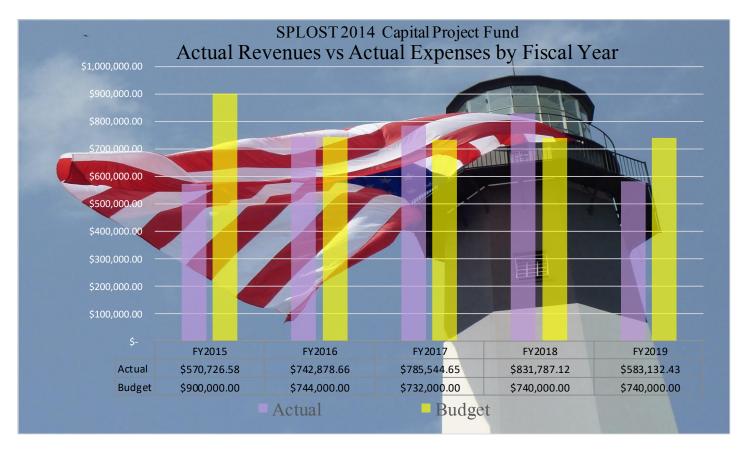

831,787 | 583,132 | 3,513,769 |  |  |  |  |  |  |  |

period of March 31, 2019.





### Fiscal Year 2019-2020 Capital Project Budget

The estimated SPLOST 2014 budget for fiscal year 2019-2020 is \$716,315. The City estimates collecting \$195,000 in SPLOST 2014 Capital Project Fund revenue. The city expects to carry forward collect \$520,315 of the current year's budget balance for projects that may not come to completion by June 30, 2019.

The graph below compares the actual revenue collected verses the actual expenditures for each fiscal year through May 31, 2018 of fiscal year 2018 in addition to showing the budget estimates for fiscal year 2019. In addition, the graph shows the amount of unexpended SPLOST 2014 proceeds carryforward each year and the estimate carryforward for FY2019.





### **SPLOST 2014 REVENUE BUDGET**

The estimated SPLOST 2014 budget for fiscal year 2019-2020 is \$716,315. The City estimates collecting \$195,000 in SPLOST 2014 Capital Project Fund revenue. The city expects to carry forward collect \$520,315 of the current year's budget balance for projects that may not come to completion by June 30, 2019.

|      |                     |    |      |                         | FY-2020    | BUDGET              | FY-2019        | FY-2019         | FY-2019        | FY-2018      | FY-2017      |  |  |  |
|------|---------------------|----|------|-------------------------|------------|---------------------|----------------|-----------------|----------------|--------------|--------------|--|--|--|
|      |                     |    |      |