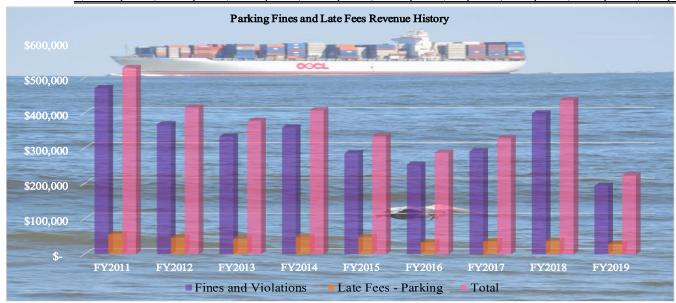

12        | FY2013        | FY2014        | FY2015        | ]  | FY2016  | FY2017        | FY2018        | FY2019        |
|-----------------------|---------------|---------------|---------------|---------------|---------------|----|---------|---------------|---------------|---------------|
| Fines and Violations  | \$<br>470,177 | \$<br>367,805 | \$<br>333,358 | \$<br>358,519 | \$<br>285,158 | \$ | 253,773 | \$<br>291,763 | \$<br>398,559 | \$<br>193,988 |
| Late Fees - Parking   | \$<br>57,135  | \$<br>47,187  | \$<br>43,878  | \$<br>49,239  | \$<br>49,010  | \$ | 33,869  | \$<br>36,764  | \$<br>37,852  | \$<br>29,428  |
| Total                 | \$<br>527,312 | \$<br>414,992 | \$<br>377,236 | \$<br>407,758 | \$<br>334,168 | \$ | 287,642 | \$<br>328,527 | \$<br>436,411 | \$<br>223,416 |





### Investment Income Revenue

#### **Investment Income: Budget \$90,000**

Investment Income budget will remain unchanged.

|                  |                     | FY-2020        | BUDGET       | FY-2019   | FY-2019    | FY-2019   | FY-2018   | FY-2017   |
|------------------|---------------------|----------------|--------------|-----------|------------|-----------|-----------|-----------|
|                  |                     |                | VARIANCE     | CURRENT   | Y-T-D and  | BUDGET    |           |           |
| FUND DEPT OBJECT | ACCOUNT DESCRIPTION | BUDGET REQUEST | FY20 VS FY19 | BUDGET    | ENCUMBERED | BALANCE   | ACTUAL    | ACTUAL    |
|                  | GENERA              | L FUND REVEN   | NUES - FINE  | S AND FO  | REFITURES  |           |           |