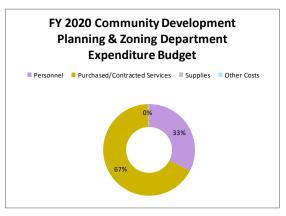

| 245,569     |
| Purchased/Contracted Services | \$ | 105,922 | \$<br>148,862 | \$   | 483,910    | \$ | 503,310     |
| Supplies                      | \$ | 3,237   | \$<br>3,184   | \$   | 3,640      | \$ | 3,670       |
| Other Costs                   | \$ | 1,667   | \$<br>-       | \$   | -          | \$ | -           |
|                               | \$ | 247,488 | \$<br>321,973 | \$   | 717,630    | \$ | 752,549     |

|                              | FΥ | 2020 Budget |
|------------------------------|----|-------------|
| Personnel                    | \$ | 245,569     |
| Purchased/Contracted Service | \$ | 503,310     |
| Supplies                     | \$ | 3,670       |
| Other Costs                  | \$ | -           |
|                              |    |             |







### 1516 Licensing Division

### Statement of Service

The Licensing Division is responsible for issuing occupation tax licenses, alcohol tax licenses, cab driver licenses and ensuring that all short-term renters are properly registered with the City.

| CITY PERSONNEL                                |                   | FY2        | 020                 | FY2019 |           |  |
|-----------------------------------------------|-------------------|------------|---------------------|--------|-----------|--|
|                                               | Position<br>Grade | Full#Tim e | Full-Time Part-Time |        | PartTim e |  |
| LICENSING DIVISION                            |                   |            |                     |        |           |  |
| Administrative Assistant\