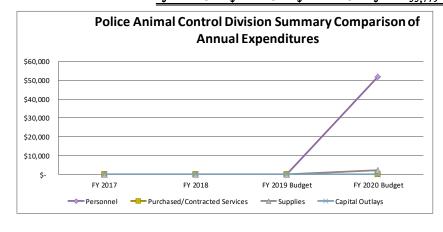

| \$ | -      | \$ | -    | \$    | -         | \$ | 51,729      |
| Purchased/Contracted Services | \$ | -      | \$ | -    | \$    | -         | \$ | -           |
| Supplies                      | \$ | -      | \$ | -    | \$    | -         | \$ | 2,050       |
| Capital Outlays               | \$ | -      | \$ | -    | \$    | -         | \$ | -           |
|                               | \$ | -      | s  | -    | S     | -         | \$ | 53,779      |

|                              | FY | 2020 | Budget |
|------------------------------|----|------|--------|
| Personnel                    | \$ |      | 51,729 |
| Purchased/Contracted Service | \$ |      | -      |
| Supplies                     | \$ |      | 2,050  |
| Capital Outlays              | \$ |      | -      |







## 3510 Fire Department

## Statement of Service

The Tybee Island Fire Department is dedicated to being the best community focused fire and rescue department that meets the ever changing needs of our community, while ensuring a safe and secure environment for all through professional development, unity, and teamwork. The department is committed to providing the highest level of public safety services for our community, by protecting lives and property through fire suppression, emergency medical response, disaster management, fire prevention, and public education.

The members of the Tybee Island Fire Department are committed to the following values in our interaction with coworkers and the community:

- Professionalism and preparedness for duty
- Serving with integrity
- Responding