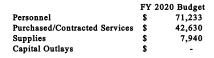

| Y 2018 | FY 2019 Budget |         |    | FY 2020 Budget |  |  |
|-------------------------------|---------|--------|----|--------|----------------|---------|----|----------------|--|--|
| Personnel                     | \$      | 63,857 | \$ | 64,037 | \$             | 69,203  | \$ | 71,233         |  |  |
| Purchased/Contracted Services | \$      | 26,929 | \$ | 24,335 | \$             | 44,830  | \$ | 42,630         |  |  |
| Supplies                      | \$      | 3,569  | \$ | 3,008  | \$             | 7,940   | \$ | 7,940          |  |  |
| Capital Outlays               | \$      | _      | \$ | -      | \$             | -       | \$ |                |  |  |
| -                             | •       | 04 354 |    | 01 390 | •              | 121 073 |    | 121 803        |  |  |







### South Beach District: Budget \$39,000

The Parking Department's budget decreased by (\$9,750) from \$48,750 to \$39,000 due to the following:

• 100.7520.54.1405 Capital outlay – budget of \$10,000 was eliminated.

|      |      |       |             |                           | FY-2020   | BUDGET              | FY-2019     | FY-2019           | FY-2019     | FY-2018     | FY-2017     |
|------|------|-------|-------------|---------------------------|-----------|---------------------|-------------|-------------------|-------------|-------------|-------------|
|      |      |       |             |                           | BUDGET    | VARIANCE            | CURRENT     | Y-T-D and         | BUDGET      |             |             |
| FUND | DEPT | OBJE  | СТ          | ACCOUNT D