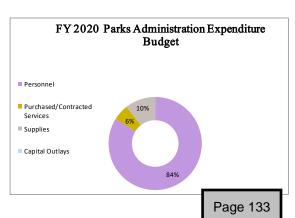

c Works Parks Administration Summary Comparison of Annual Expenditures |
|-------------|-----------------------------------------------------------------------------|
| \$250,000   |                                                                             |
| \$200,000   | <del>•</del>                                                                |
| \$150,000   |                                                                             |
| \$100,000   |                                                                             |
| \$50,000    |                                                                             |
| <b>\$</b> - |                                                                             |

FY 2019 Budget

Supplies

FY 2018

Purchased/Contracted Services







### 6230 - Cultural and Recreation - Parkways and Boulevards

### Cultural & Recreation – Parkways and Boulevards: Budget \$200,000

These line items were established to account for the Marsh Hill Trail Pedestrian Park, which is partially funded by the Georgia Department of Transportation.

• 100.6230.54.1417, Infrastructure - \$200,000, - Georgia Department of Transportation TE grant for the Marsh Hen Trail.

|      |                    |    |       |                           | FY-2020    | BUDGET       | FY-2019      | FY-2019     | FY-2019      | FY-2018     | FY-2017     |  |
|------|--------------------|----|-------|---------------------------|------------|--------------|--------------|-------------|--------------|-------------|-------------|--|
|      |                    |    |