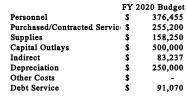

55,200     |
| Supplies                      | \$ | 131,956   | \$ | 108,717   | \$  | 135,000     | \$ | 158,250     |
| Capital Outlays               | \$ | 845,499   | \$ | 455,353   | \$  | 500,000     | \$ | 500,000     |
| Indirect                      | \$ | 74,409    | \$ | 64,460    | \$  | 74,409      | \$ | 83,237      |
| Depreciation                  | \$ | 201,114   | \$ | 194,039   | \$  | 250,000     | \$ | 250,000     |
| Other Costs                   | \$ | 362       | \$ | 923       | \$  | -           | \$ | -           |
| Debt Service                  | \$ | 143,390   | \$ | 96,679    | \$  | 120,700     | \$ | 91,070      |
|                               | •  | 1 825 000 | ¢  | 1 268 405 | · · | 1 566 640   | ¢  | 1 714 212   |

TOTAL WATER & SEWER CIP:

2,125,058



0 2,125,058 800,000 724,250 1,800,000 1,633,250





### City of Tybee Island WE WAT TO A A A A A A FY-2020 BUDGET FY-2019 FY-2019 FY-2019 FY-2018 FY-2017 **BUDGET** VARIANCE **CURRENT** Y-T-D and BUDGET ACCOUNT DESCRIPTION FUND DEPT OBJECT REQUEST **FY20 VS FY19** BUDGET **ENCUMBERED** BALANCE ACTUAL ACTUAL **OTHER FINANCING USES** 54 1407 Capitalize Treatment Plan 0.00 \$0.00 \$0.00 \$0.00 \$0.00 \$0.00 505 9990 0.00 505 9990 2100 Machinery & Equipment 0.00 0.00 \$0.00 \$0.00 \$0.00 (\$1,012,518.12) (\$77,544.75 505 9990 54 2500 Capitalize Water Wells 0.00 0.00 \$0.00 \$0.00 \$0.00 \$0.00 \$0.00 54 2501 Capitalize M&E 505 9990 0.00 0.00 \$0.00 \$0.00 \$0.00 \$0.00 (\$859,615.60) CAPITAL ASSETS ADJUSTMENTS 0.00 0.00 \$0.00 \$0.00 9990 Total \$0.00 (\$1,012,518.12) (\$937,160.35 Grand To