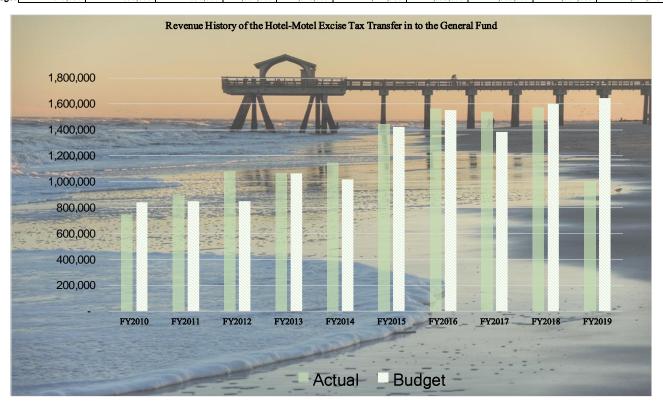

| 15,040,105.00         | 1,071,137.00        | 13,968,968.00 | 6,432,200.37      | 7,536,767.63 | 11,341,613.79 | 10,977,651.63 |

The schedule and graph below show the ten year budget and actual Hotel-Motel Excise Tax revenues transferred into the General Fund.

|        | FY2010  | FY2011  | FY2012    | FY2013    | FY2014    | FY2015    | FY2016    | FY2017    | FY2018    | FY2019    |
|--------|---------|---------|-----------|-----------|-----------|-----------|-----------|-----------|-----------|-----------|
| Actual | 747,392 | 892,733 | 1,080,702 | 1,064,419 | 1,150,998 | 1,443,316 | 1,566,290 | 1,540,064 | 1,572,294 | 1,005,507 |
| Budget | 840,000 | 850,000 | 850,000   | 1.061.000 | 1.018.000 | 1,421,386 | 1,553,000 | 1,385,000 | 1.601.886 | 1,642,313 |





### General Fund Department Expenditures

### General Fund Summary Information

The schedule below shows the shows a summary of the General Fund expenditures by department and divisions that includes the actual expenditures for fiscal years, 2016, 2017, 2018, the current budget fund for fiscal year 2019 and the proposed budget for fiscal year 2020. Also, the schedule shows the budget variance and percentage of the budget changes between fiscal year 2019 and 2020.

| SUM MARY COM PAR             | ISO N C   | FGENI     | ERAL FU    | ND AN      | NUALE      | XPENDI    | TURES    |
|------------------------------|-----------|-----------|------------|------------|------------|-----------|----------|
|                              | FY2016    | FY2017    | FY2018     | FY 2019    | FY2020