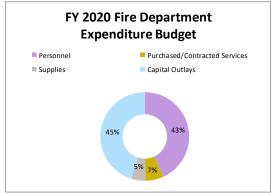

| 307,048 | \$<br>377,021 | \$ | 638,669     | \$ | 756,154     |
| Purchased/Contracted Services | \$ | 64,957  | \$<br>90,702  | \$ | 106,406     | \$ | 116,256     |
| Supplies                      | \$ | 52,505  | \$<br>51,969  | \$ | 84,550      | \$ | 89,800      |
| Capital Outlays               | \$ | -       | \$<br>-       | \$ | 51,201      | \$ | 789,201     |
|                               | \$ | 424,509 | \$<br>519,692 | \$ | 880,826     | \$ | 1,751,411   |

|                              | FY: | 2020 Budget |
|------------------------------|-----|-------------|
| Personnel                    | \$  | 756,154     |
| Purchased/Contracted Service | \$  | 116,256     |
| Supplies                     | \$  | 89,800      |
| Capital Outlays              | \$  | 789,201     |







### 3920 Emergency Management

### Statement of Service

The mission of the Tybee Island Emergency Management Agency is to protect lives and property from the threat of all types of major emergencies and disasters, both natural and manmade. This is accomplished in coordination, conjunction, and collaboration with the Community and all City Departments to maximize the City's potential to prepare for, militate against, respond to, and recover from and emergency or disaster.

### <u>Objectives</u>

- 1. Respond efficiently to the full range of threats facing an island community
- 2. Minimize impacts of emergencies and disasters on the people, property, environment, and economy of the City
- 3. Prepare staff and residents to better protect themselves and others through an effective hazard