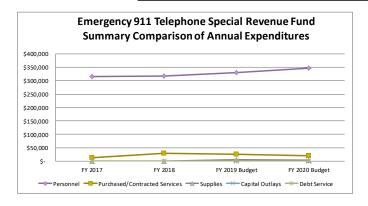

| \$   | 329,268    |
| Purchased/Contracted Services | \$ | 13,201  | \$ | 29,300  | \$ | 26,000      | \$ | 21,000      | Purchased/Contracted Services | \$   | 26,000     |
| Supplies                      | \$ | -       | \$ | -       | \$ | 5,000       | \$ | 3,000       | Supplies                      | \$   | 5,000      |
| Capital Outlays               | \$ | -       | \$ | -       | \$ | -           | \$ | -           | Capital Outlays               | \$   | -          |
| Debt Service                  | \$ | -       | \$ | -       | \$ | -           | \$ | -           | Debt Service                  |      |            |
|                               | S  | 328,437 | S  | 347,176 | \$ | 360,268     | \$ | 369.873     |                               |      |            |







### **HOTEL MOTEL EXCISE TAX SPECIAL FUND**



TYBEE ISLAND, GEORGIA



### Fund 275 Hotel/Motel Excise Tax Special Revenue Fund

### Overview

Hotel/motel tax is a unique policy tool that creates a separate, locally determined tax that is imposed on short term rental guests who lodge in Georgia's communities. The hotel/motel tax provides a foundation for a partnership between Georgia's local governments and Georgia's lodging industry. Hotel/motel tax helps communities to:

- Promote, attract and stimulate tourism and develop conventions
- Fund, support, acquire and construct facilities that promote tourism.

The City retains 50% of the Hotel-Motel Excise Taxes collected including late fees and transfers the money into the City's General Fund. The City does not have any spending rest