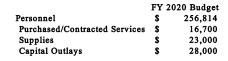

\$249,868.54 \$263,095.63 \$399,877.47

### 6124 Fire Ocean Rescue Division

|                               | <br>FY 2017   | J  | FY 2018 | FΥ | 2019 Budget | FΥ | 2020 Budget |
|-------------------------------|---------------|----|---------|----|-------------|----|-------------|
| Personnel                     | \$<br>325,807 | \$ | 391,643 | \$ | 313,943     | \$ | 256,814     |
| Purchased/Contracted Services | \$<br>31,098  | \$ | 36,178  | \$ | 13,000      | \$ | 16,700      |
| Supplies                      | \$<br>29,081  | \$ | 55,000  | \$ | 23,000      | \$ | 23,000      |
| Capital Outlays               | \$<br>13,893  | \$ | 14,000  | \$ | -           | \$ | 28,000      |
|                               | \$<br>399,877 | \$ | 496,821 | \$ | 349,943     | \$ | 324,514     |









### 4210 Public Works Administration

### Statement of Service

The mission of the Public Works department is to provide high quality construction and maintenance of the following areas to promote a safe, comfortable, and attractive environment in and around City rights-of-ways, buildings, and grounds:

- Infrastructure such as the storm water system, streets, signs, and crossovers.
- Public Facilities including municipal buildings, parking lots, sidewalks, cemetery; and
- Amenities to enhance quality of life such as the parks, trails, events, and beach.
- Repair and maintenance of the storm drainage infrastructure and other related facilities located within the city limits in a condition that provides a superior level of service and safety to the general public.
- Manage a cost ef