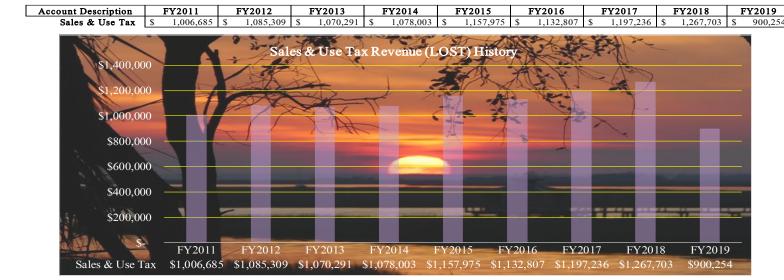

19,974 | \$ | 1,514,647 | \$ 1,561,422 | \$     | 1,675,073 | \$     | 1,601,808 | \$<br>1,075,190 |
| Property Tax Prior Years    | \$<br>247,432   | \$<br>268,296   | \$     | 62,989    | \$<br>192,829   | \$ | 165,048   | \$ 159,759   | \$     | 102,418   | \$     | 150,000   | \$<br>-         |
| Property Tax - Mobile Home  | \$<br>383       | \$<br>507       | \$     | 260       | \$<br>359       | \$ | 368       | \$ 316       | \$     | 353       | \$     | 268       | \$<br>192       |
| Total                       | \$<br>2,145,643 | \$<br>1,729,057 | \$     | 1,657,287 | \$<br>1,712,804 | \$ | 1,679,695 | \$1,721,181  | \$     | 1,777,491 | \$     | 1,751,808 | \$<br>1,075,190 |



The schedule and graph below show the eight year history of the Local Options Sales Tax revenues.





Franchise Taxes are the fees charged to utility companies for use of City streets and rights-of-ways to conduct their private business of delivering telephone, cable television and electricity services. The schedule and graph below show the history of actual revenue collects for franchise taxes from fiscal years 2011 through April 11, 2019 fiscal year 2019.

| Account Description      | ]  | FY2011  | FY2012        | FY2013        | FY2014        | FY2015        | FY2016        | FY2017        | FY2018        | FY2019        |
|--------------------------|----|---------|---------------|---------------|---------------|---------------|---------------|---------------|---------------|---------------|
| Franchise Tax Electric   | \$ | 296,456 | \$<br>308,974 | \$<br>301,042 | \$<br>297,795 |