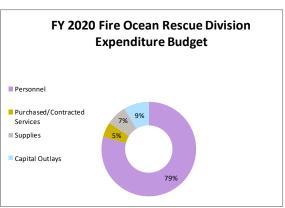

49,868.54 \$263,095.63 \$399,877.47

### 6124 Fire Ocean Rescue Division

|                               | <br>FY 2017   | J  | FY 2018 | FΥ | 2019 Budget | FΥ | 2020 Budget |
|-------------------------------|---------------|----|---------|----|-------------|----|-------------|
| Personnel                     | \$<br>325,807 | \$ | 391,643 | \$ | 313,943     | \$ | 256,814     |
| Purchased/Contracted Services | \$<br>31,098  | \$ | 36,178  | \$ | 13,000      | \$ | 16,700      |
| Supplies                      | \$<br>29,081  | \$ | 55,000  | \$ | 23,000      | \$ | 23,000      |
| Capital Outlays               | \$<br>13,893  | \$ | 14,000  | \$ | -           | \$ | 28,000      |
|                               | \$<br>399,877 | \$ | 496,821 | \$ | 349,943     | \$ | 324,514     |









### 4210 Public Works Administration

### Statement of Service

The mission of the Public Works department is to provide high quality construction and maintenance of the following areas to promote a safe, comfortable, and attractive environment in and around City rights-of-ways, buildings, and grounds:

- Infrastructure such as the storm water system, streets, signs, and crossovers.
- Public Facilities including municipal buildings, parking lots, sidewalks, cemetery; and
- Amenities to enhance quality of life such as the parks, trails, events, and beach.
- Repair and maintenance of the storm drainage infrastructure and other related facilities located within the city limits in a condition that provides a superior level of service and safety to the general public.
- Manage a cost effect