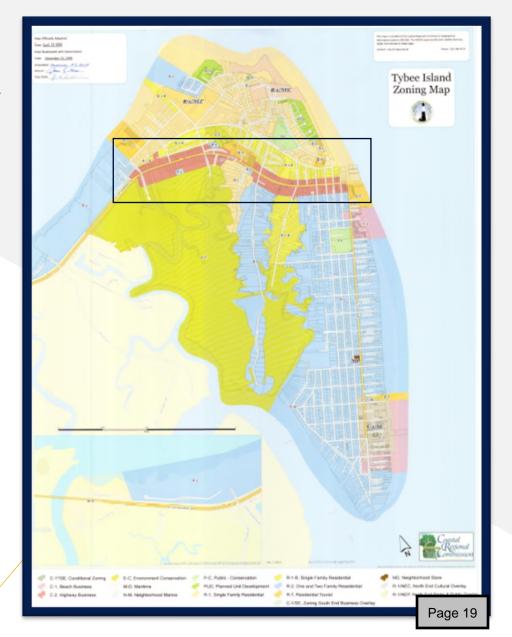

# Map of Current Zoning Districts

Page 17

Diversified Designs- C-2 Zoning District