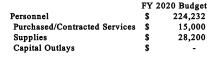

lic Works Parks Administration Summary Comparison of Annual Expenditures |
|-------------|-----------------------------------------------------------------------------|
| \$250,000   |                                                                             |
| \$200,000   | <del>•</del>                                                                |
| \$150,000   |                                                                             |
| \$100,000   |                                                                             |
| \$50,000    |                                                                             |
| <b>\$</b> - |                                                                             |

FY 2019 Budget

Supplies

FY 2018

Purchased/Contracted Services







### 6230 - Cultural and Recreation - Parkways and Boulevards

### Cultural & Recreation – Parkways and Boulevards: Budget \$200,000

These line items were established to account for the Marsh Hill Trail Pedestrian Park, which is partially funded by the Georgia Department of Transportation.

• 100.6230.54.1417, Infrastructure - \$200,000, - Georgia Department of Transportation TE grant for the Marsh Hen Trail.

|      |                    |    |       |                           | FY-2020    | BUDGET       | FY-2019      | FY-2019     | FY-2019      | FY-2018     | FY-2017     |  |
|------|--------------------|----|-------|---------------------------|------------|--------------|--------------|-------------|--------------|-------------|-------------|--|
|      |                    |