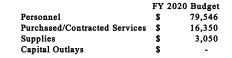

| ·           |             |             |             |

3920 Emergency Management

|                               | F  | Y 2017 |    | FY 2018 | FY | 2019 Budget | FY | 2020 Budget |
|-------------------------------|----|--------|----|---------|----|-------------|----|-------------|
| Personnel                     | \$ | 59,255 | \$ | 60,636  | \$ | 70,747      | \$ | 79,546      |
| Purchased/Contracted Services | \$ | 3,849  | \$ | 15,278  | \$ | 15,850      | \$ | 16,350      |
| Supplies                      | \$ | 5,027  | \$ | 1,825   | \$ | 2,985       | \$ | 3,050       |
| Capital Outlays               | \$ | -      | \$ | -       | \$ | -           | \$ | -           |
| = :                           | e  | 68 122 | •  | 77 730  | •  | 80.582      | e  | 08 046      |









### 6124 Ocean Rescue

### Statement of Service

The Tybee Island Ocean Rescue team will provide the highest quality safety services in the coastal and aquatic environment for the public through rescue, education, outreach, medical aid, beach management, enforcement and prevention.

### Objectives

- 1. Meet all USLA training standards.
- 2. Maintain full staff.
- 3. Develop a reporting system for rescues and incidents.
- 4. Develop a year round training schedule.
- 5. Explore more options for safety on the beach, i.e. rescue equipment.

| CITY PERSONNEL              |                                | FY2        | 020        | FY2019     |           |  |
|-----------------------------|--------------------------------|------------|------------|------------|-----------|--|
|