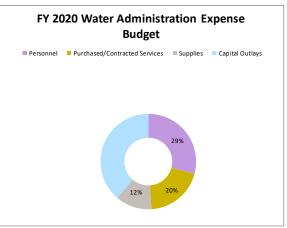

# **Public Hearings**

- 8. First Reading, FY2020 Budget
- 9. SPECIAL REVIEW-212 BUTLER AVE.-DESOTO BEACH HOTEL CROSSOVER
- 10. PLANNING COMMISSION MINUTES MAY 20, 2019