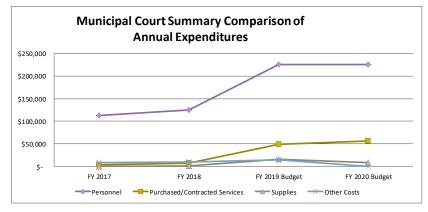

6 | \$ 112,955 \$ \$ 3,802 \$ \$ 299 \$ \$ 9,166 \$ | \$ 112,955 \$ 125,094<br>\$ 3,802 \$ 7,111<br>\$ 299 \$ 848<br>\$ 9,166 \$ 9,583 | \$ 112,955 \$ 125,094 \$ \$ 3,802 \$ 7,111 \$ \$ 299 \$ 848 \$ \$ 9,166 \$ 9,583 \$ | \$ 112,955 \$ 125,094 \$ 225,341<br>\$ 3,802 \$ 7,111 \$ 49,513<br>\$ 299 \$ 848 \$ 16,513<br>\$ 9,166 \$ 9,583 \$ 15,000 | \$ 112,955 \$ 125,094 \$ 225,341 \$ \$ 3,802 \$ 7,111 \$ 49,513 \$ \$ 299 \$ 848 \$ 16,513 \$ \$ 9,166 \$ 9,583 \$ 15,000 \$ |

|                               | FY 2 | 020 Budget |
|-------------------------------|------|------------|
| Personnel                     | \$   | 225,500    |
| Purchased/Contracted Services | \$   | 55,950     |
| Supplies                      | \$   | 8,550      |
| Other Costs                   | \$   | -          |







## 3210 Police Department

## Statement of Service-Police Administration

The mission of Police Administration is to consistently seek and find ways to promote, preserve and deliver quality security and safety services to the community. TIPD strives to promote a commitment to quality performance from all members of the department by providing the foundation upon which all operational decisions and organizational directives will be formed. Directives include rules, regulations, and standard operating policies, procedures, and practices. Member of the department are expected to consistently work in a quality manner during the daily performance of their duties, job responsibilities, and work tasks. Performance standards include the oath of office, code of ethics, agency standards, opera