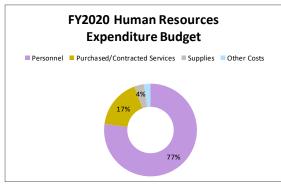

ed Services | \$ | 17,300  | \$ | 14,143  | \$ | 16,030      | \$             | 24,930  |  |
| Supplies                      | \$ | 3,513   | \$ | 3,838   | \$ | 3,340       | \$             | 4,840   |  |
| Other Costs                   | \$ | 4,555   | \$ | 2,762   | \$ | 3,300       | \$             | 3,300   |  |
|                               | \$ | 109,616 | \$ | 114,785 | \$ | 132,060     | \$             | 144,435 |  |

|                              | FY | 2020 Budget |
|------------------------------|----|-------------|
| Personnel                    | \$ | 111,365     |
| Purchased/Contracted Service | \$ | 24,930      |
| Supplies                     | \$ | 4,840       |
| Other Costs                  | \$ | 3,300       |
|                              |    |             |







## 2650 Municipal Court

## Statement of Service

The mission of the Municipal Court department is to provide high quality customer service in an efficient, professional, and fair manner; and in doing so, maintain the public's respect, confidence and satisfaction. The department uses available tools and programs to reduce instances of recidivism and make the Tybee community safer.

### Team Focus

- Operations Ensure that justice is administered in a fair, impartial, professional, and efficient manner
- Customer Service Provide the highest quality of customer service to the public and employees of the City of Tybee Island.
- Education Provide training opportunities for court personnel to ensure mandated training is complete and the court is providing quality services.
- Internal Provid