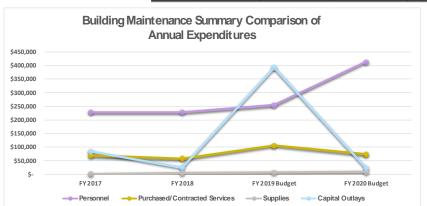

1565 Building Maintenance Summary of Expenditures by Category

|                               | FY 2017       | <br>FY 2018   | FY. | 2019 Budget | FΥ | 2020 Budget |
|-------------------------------|---------------|---------------|-----|-------------|----|-------------|
| Personnel                     | \$<br>227,693 | \$<br>228,040 | \$  | 253,652     | \$ | 412,069     |
| Purchased/Contracted Services | \$<br>68,218  | \$<br>57,883  | \$  | 104,700     | \$ | 72,500      |
| Supplies                      | \$<br>1,215   | \$<br>4,257   | \$  | 6,000       | \$ | 8,000       |
| Capital Outlays               | \$<br>84,133  | \$<br>25,038  | \$  | 392,304     | \$ | 22,644      |
|                               | \$<br>381,259 | \$<br>315,218 | \$  | 756,656     | \$ | 515,213     |







4250 Public Works – Storm Drainage

The function of the Storm Drainage area of Public Works is to complete all studies required for Federal and State Regulations compliance.

| CITY PERSONNEL                         |                   | FY2        | 020       | FY2       | 019       |
|----------------------------------------|-------------------|------------|-----------|-----------|-----------|
|                                        | Position<br>Grade | Full#Tim e | PartTim e | Full#Time | PartTim e |
| PUBLIC WORKS - STORM WATER MANANGEMENT |                   |            |           |           |           |
| DPW Storm Water/Safety                 | 108               | 1          | 0         | 0         | 0         |
| PUBLIC WORKS STORM WATER TOTAL         |