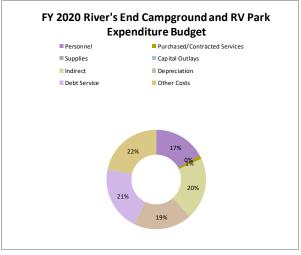

|                               | _\$     | 1,390,790 | \$<br>1,225,679 | \$ | 1,670,000   | \$ | 1,689,503   |

|                               | FY 2 | 020 Budget |
|-------------------------------|------|------------|
| Personnel                     | \$   | 58,115     |
| Purchased/Contracted Services | \$   | 3,680      |
| Supplies                      | \$   | 600        |
| Capital Outlays               | \$   | -          |
| Indirect                      | \$   | 68,800     |
| Depreciation                  | \$   | 65,000     |
| Debt Service                  | \$   | 72,000     |
| Other Costs                   | \$   | 74,047     |





## **SHORT TERM WORK PROGRAM**



TYBEE ISLAND, GEORGIA



## Short Term Work Program (STWP) Guide

The City of Tybee Island's Short Term Work Program is under development.

The Short Term Work Program (STWP) is a key implementation tool that outlines the City's goals over the next five years and strategies to achieve them. The STWP is reviewed, updated, and re-adopted annually.

The Short Term Work Program is a five-year plan of actions that the City intends to complete in order to address identified needs and goals. It will serve as an important implementation tool that allows both City Council and staff to balance and prioritize upcoming projects, to budget effectively for needs, and to identify key measures of success to assess the City's performance on the program. For citizens, the