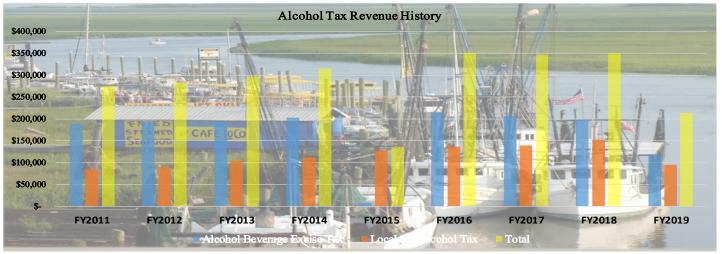

Y2014        | FY2015        | FY2016        | FY2017        | FY2018        | FY2019        |
|-----------------------------|---------------|---------------|---------------|---------------|---------------|---------------|---------------|---------------|---------------|
| Alcohol Beverage Excise Tax | \$<br>188,947 | \$<br>193,536 | \$<br>192,782 | \$<br>203,002 | \$<br>8,266   | \$<br>214,491 | \$<br>207,407 | \$<br>197,183 | \$<br>118,411 |
| Local 3% Alcohol Tax        | \$<br>84,881  | \$<br>89,810  | \$<br>103,620 | \$<br>111,513 | \$<br>127,643 | \$<br>136,502 | \$<br>139,173 | \$<br>152,605 | \$<br>95,425  |
| Total_                      | \$<br>273,828 | \$<br>283,346 | \$<br>296,401 | \$<br>314,514 | \$<br>135,909 | \$<br>350,993 | \$<br>346,580 | \$<br>349,788 | \$<br>213,837 |





#### Licenses & Permit Revenues

### Licenses & Permits - Budget \$353,040 decreased by (\$23,400)

- 100.00.32.2990, Engineering Review increased by \$1,000;
- 100.00.32.3000, Regulatory Fees will have the alcohol license fee separated out into its own line item;
- 100.00.32.3101, Building Permits decreased by (\$12,000);
- 100.00.32.3200, Filming Permits will remain unchanged;
- 100.00.32.3900, Zoning Variance Requests will remain unchanged;
- 100.00.32.3912, Short Term Registration decreased by (\$10,000) and
- 100.00.32.3901, Recording Fees will remain unchanged.

|                  |                                     | FY-2020        | BUDGET       | FY-2019    | FY-2019        | FY-2019    | FY-2018    | FY-2017    |
|------------------|-------------------------------------|---