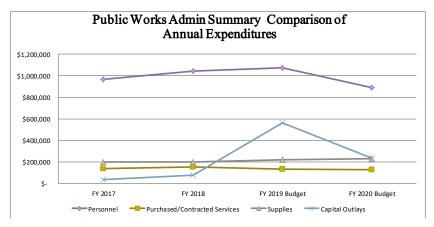

|

### 4210 Public Works Administration

|                               | FY 201/         | FY 2018         | rı | 2019 Buaget | rı | 2020 Buaget |
|-------------------------------|-----------------|-----------------|----|-------------|----|-------------|
| Personnel                     | \$<br>964,211   | \$<br>1,044,442 | \$ | 1,071,618   | \$ | 890,317     |
| Purchased/Contracted Services | \$<br>137,413   | \$<br>151,872   | \$ | 131,750     | \$ | 128,550     |
| Supplies                      | \$<br>199,401   | \$<br>199,749   | \$ | 218,150     | \$ | 230,500     |
| Capital Outlays               | \$<br>36,856    | \$<br>78,253    | \$ | 560,987     | \$ | 237,376     |
|                               | \$<br>1,337,881 | \$<br>1,474,316 | \$ | 1,982,505   | \$ | 1,486,743   |









### 1565 Public Works – Building Maintenance

### Statement of Service

The Building Maintenance Function of the Public Works department is to manage building operations and maintenance activities for the City's Governmental facilities so that employees and visitors have a clean and comfortable environment. It is the responsibility of this function to maintain City facilities, including minor renovations as necessary.

### Objectives

- 1. Complete study, determine solutions, and implement resolution to the persistent YMCA gym building roof leaks.
- 2. Manage maintenance and monitoring vendors for various elements for City owned buildings such as elevator, HVAC, janitorial, pest control, generators, fire alarms, etc.

| CITY PERSONNEL             |                                |