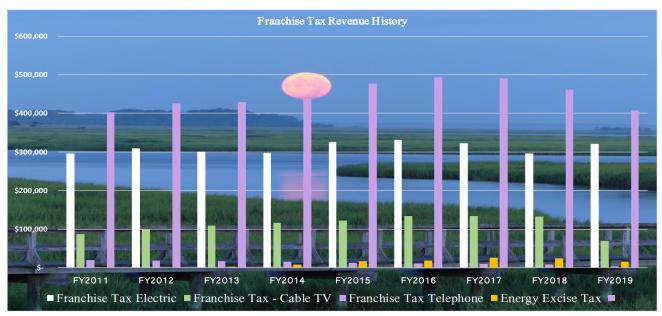

$<br>301,042 | \$<br>297,795 | \$<br>325,361 | \$<br>330,927 | \$<br>322,938 | \$<br>295,603 | \$<br>320,517 |
| Franchise Tax - Cable TV | \$ | 86,585  | \$<br>99,656  | \$<br>108,588 | \$<br>116,248 | \$<br>122,358 | \$<br>133,620 | \$<br>133,088 | \$<br>133,013 | \$<br>68,800  |
| Franchise Tax Telephone  | \$ | 19,661  | \$<br>17,990  | \$<br>16,825  | \$<br>15,188  | \$<br>12,941  | \$<br>10,703  | \$<br>9,528   | \$<br>7,953   | \$<br>3,276   |
| Energy Excise Tax        | \$ |         | \$<br>        | \$<br>2,346   | \$<br>8,179   | \$<br>16,299  | \$<br>17,642  | \$<br>25,356  | \$<br>24,268  | \$<br>15,189  |
|                          | \$ | 402,702 | \$<br>426,620 | \$<br>428,800 | \$<br>437,409 | \$<br>476,959 | \$<br>492,892 | \$<br>490,910 | \$<br>460,837 | \$<br>407,782 |



Alcohol Taxes Beverage Taxes are levied on the sale, distribution, or consumption of selected goods and services. Included in this category and taxes imposed on the distribution of distilled spirits, malt beverages, and wine. Taxes are also imposed on the sale of distilled spirits by the drink. The schedule and graph below show the history of actual revenue collects for alcohol taxes from fiscal years 2011 through 2019.

| Account Description         | FY2011        | FY2012        | FY2013        | FY2014        | FY2015        | FY2016        | FY2017        | FY2018        | FY2019        |
|-----------------------------|---------------|---------------|---------------|---------------|---------------|---------------|---------------|---------------|---------------|
| Alcohol Beverage Ex