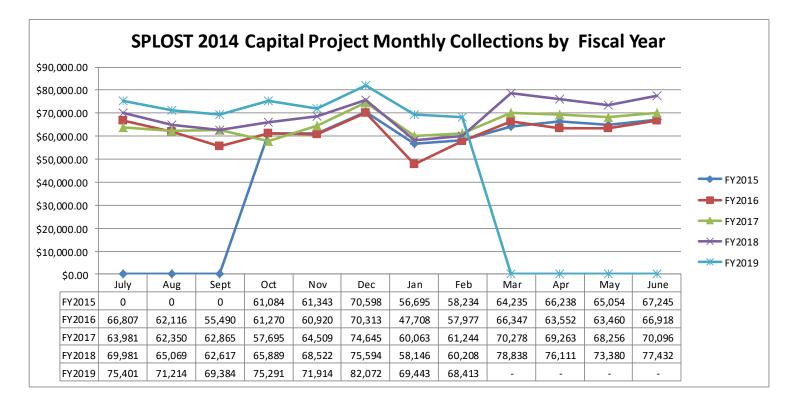

|  |  |  |  |
| February                               | 58,234  | 57,977  | 61,244  | 60,208  | 68,413  | 306,076   |  |  |  |  |  |  |  |
| March                                  | 64,235  | 66,347  | 70,278  | 78,838  | -       | 279,698   |  |  |  |  |  |  |  |
| April                                  | 66,238  | 63,552  | 69,263  | 76,111  | -       | 275,164   |  |  |  |  |  |  |  |
| May                                    | 65,054  | 63,460  | 68,256  | 73,380  | -       | 270,150   |  |  |  |  |  |  |  |
| June                                   | 67,245  | 66,918  | 70,096  | 77,432  | -       | 281,691   |  |  |  |  |  |  |  |
| Totals                                 | 570,726 | 742,878 | 785,245 | 831,787 | 583,132 | 3,513,769 |  |  |  |  |  |  |  |

period of March 31, 2019.





### Fiscal Year 2019-2020 Capital Project Budget

The estimated SPLOST 2014 budget for fiscal year 2019-2020 is \$716,315. The City estimates collecting \$195,000 in SPLOST 2014 Capital Project Fund revenue. The city expects to carry forward collect \$520,315 of the current year's budget balance for projects that may not come to completion by June 30, 2019.

The graph below compares the actual revenue collected verses the actual expenditures for each fiscal year through May 31, 2018 of fiscal year 2018 in addition to showing the budget estimates for fiscal year 2019. In addition, the graph shows the amount of unexpended SPLOST 2014 proceeds carryforward each year and the estimate carryforward for FY2019.





### **SPLOST 2014 REVENUE BUDGET**

The estimated SPLOST 2014 budget for fisc