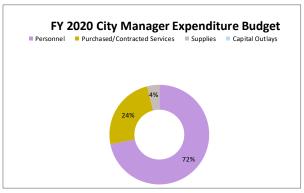

| <br>FY 2018   | FY: | 2019 Budget | FΥ | 2020 Budget |              |
|-------------------------------|---------------|---------------|-----|-------------|----|-------------|--------------|
| Personnel                     | \$<br>186,573 | \$<br>246,613 | \$  | 292,855     | \$ | 257,272     | Personnel    |
| Purchased/Contracted Services | \$<br>96,753  | \$<br>16,652  | \$  | 87,383      | \$ | 86,250      | Purchased/C  |
| Supplies                      | \$<br>2,082   | \$<br>34,962  | \$  | 32,847      | \$ | 14,150      | Supplies     |
| Capital Outlays               | \$<br>-       | \$<br>(2,365) | \$  | 147,000     | \$ | -           | Capital Outl |
|                               | \$<br>285,408 | \$<br>295,862 | \$  | 560,085     | \$ | 357,672     |              |









## 1510 -1519 Finance Department

## Statement of Service

The divisions within the Finance Department consist of Accounting, Accounts Payable, Payroll Administration, Revenue Administration, Accounts Receivable, and Purchasing. The Finance Department is responsible for all financial operations, contract administration, budget preparation and administration, and coordination of the annual audit. The department is committed to maintaining the public's respect and confidence by adhering to the highest standards of accountability, accuracy, timeliness, professionalism, and innovation. Duties include:

### Team Focus

- Maintain systems of accounting so as to present fairly the results of its operations in an accurate and timely manner, and in accordance with Generally Accepted Accounting