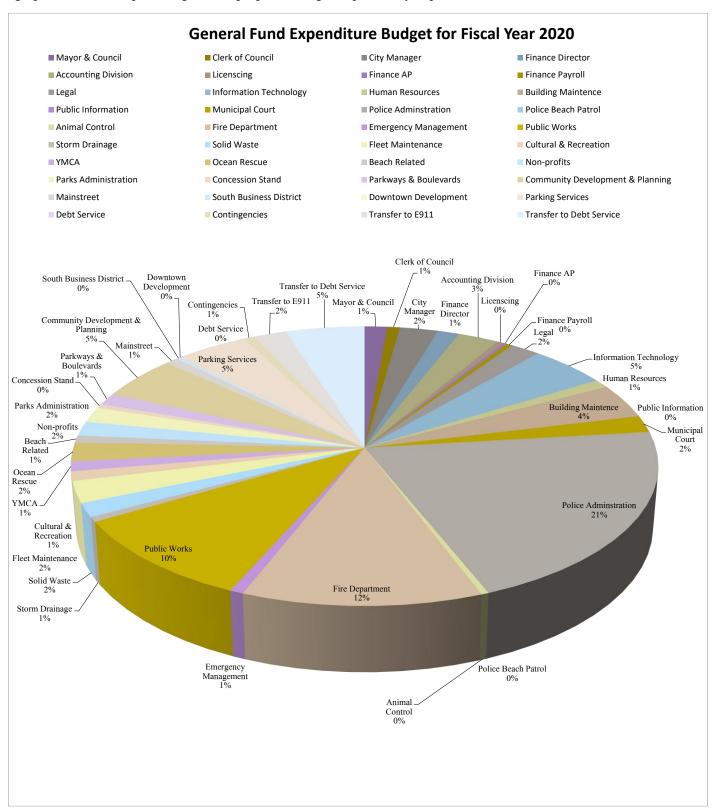

# **Public Hearings**

- 8. First Reading, FY2020 Budget
- 9. SPECIAL REVIEW-212 BUTLER AVE.-DESOTO BEACH HOTEL CROSSOVER
- 10. PLANNING COMMISSION MINUTES MAY 20, 2019