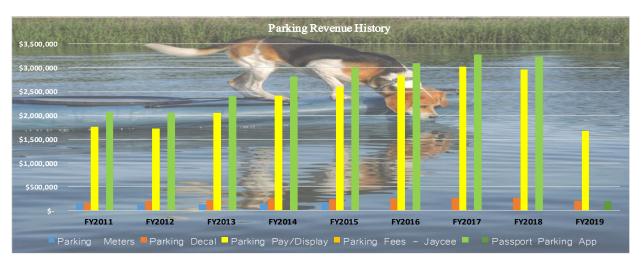

| 261,725   | \$<br>265,635   | \$<br>200,094   |
| Parking Pay/Display   | \$<br>1,755,221 | \$<br>1,717,533 | \$<br>2,048,239 | \$<br>2,419,801 | \$<br>2,594,615 | \$<br>2,840,490 | \$ | 3,018,416 | \$<br>2,960,126 | \$<br>1,678,021 |
| Passport Parking App  | \$<br>-         |                 | \$<br>-         | \$<br>-         | \$<br>-         | \$<br>-         | \$ | -         | \$<br>-         | \$<br>209,478   |
| Parking Fees - Jaycee | \$<br>          | \$<br>          | \$<br>          | \$<br>519       | \$<br>1,069     | \$<br>1,296     | \$ | 681       | \$<br>          | \$<br>156       |
| _                     | \$<br>2,067,203 | \$<br>2,045,651 | \$<br>2,399,595 | \$<br>2,816,826 | \$<br>3,012,119 | \$<br>3,096,937 | \$ | 3,281,597 | \$<br>3,226,488 | \$<br>2,087,749 |



#### Fines and Forfeitures Revenue

#### Fines and Fees: Budget \$938,000

Fines and Fees budget decreased by (\$61,763) from \$999,763 to \$938,000 due to the following reasons:

- 100.00.35.1175, Fines and Violations Police will remain unchanged;
- 100.00.35.1174, Court Cost, may decrease by (\$4,700);
- 100.00.35.1172, Technology Fees, decreased by (57,063) because the City is not eligible to collect this fee any longer; and
- 100.00.35.1175, Fines and Violations Parking Service, will remain unchanged.

|                  |                             | FY-2020        | BUDGET       | FY-2019    | FY-2019    | FY-2019     | FY-2018      | FY-2017      |
|------------------|-----------------------------|----------------|--------------|------------|------------|-------------|-----------