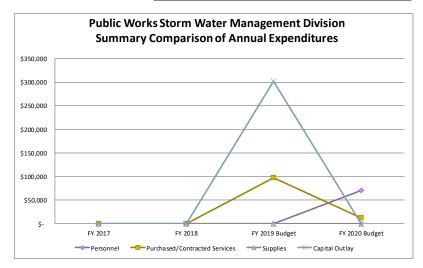

# Consideration of Bids, Contracts, Agreements and Expenditures

- 11. Police and Fire Departments Certification and Education Incentive Pay. Staff was tasked by the Finance Committee with developing a method to make police and fire salaries more competitive. Attached is a certification and education incentive plan that would allow officers to increase their pay by obtaining certifications and academic degrees related to their job. The total budget impact for the program for the coming fiscal year is \$101,622.
- 12. Ocean Rescue Late Shift Pay Incentive. Authorize the Fire Chief to offer a \$25/shift incentive to ocean rescue personnel who work from 6:00PM until dark. This will allow for back up to Fire Department Personnel who have to go into the water to rescue swimmers after the life guards have gone off duty.
- 13. Approve to purchase Backhoe, Low Country Machinery low bidder. Line Item: 100-4210-54-2100 Machinery and Equipment