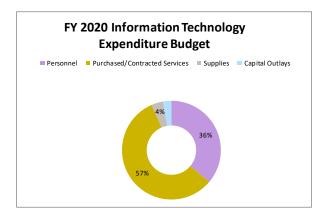

0.00

\$647,451.87

\$0.00

\$565,000.76

## 1535 Information Technology

|                               | FY 2017       |    | FY 2018 |    | 2019 Budget | FΥ | 2020 Budget |
|-------------------------------|---------------|----|---------|----|-------------|----|-------------|
| Personnel                     | \$<br>162,126 | \$ | 173,807 | \$ | 227,997     | \$ | 263,187     |
| Purchased/Contracted Services | \$<br>353,327 | \$ | 426,235 | \$ | 388,650     | \$ | 417,350     |
| Supplies                      | \$<br>43,280  | \$ | 28,281  | \$ | 28,470      | \$ | 27,720      |
| Capital Outlays               | \$<br>6,268   | \$ | 19,129  | \$ | 41,000      | \$ | 20,000      |
|                               | \$<br>565,001 | \$ | 647,452 | \$ | 686,117     | \$ | 728,257     |









## 1540 Human Resources

## Statement of Service

The mission of the Human Resources Department is to remain committed to providing quality services to all employees. With the guidance of the City Manager and with respect to all federal/state laws, the HR department strives to excel in the following core Objectives:

- Work in collaboration with department heads to recruit top candidates.
- Create innovative and employee valued training programs.
- Create a diverse, healthy, and safe work environment for all employees
- Meticulously select benefit plans
- Offer rewarding compensation plans

## Objectives

- 1. Advertise open positions in newspapers, on website, and in City Hall.
- 2. Provide background checks on potential employees to insure hire of quality staff.
- 3. Coordinate drug