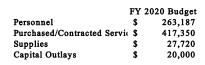

\$0.00

\$647,451.87

\$0.00

\$565,000.76

## 1535 Information Technology

|                               | FY 2017       |    | FY 2018 |    | 2019 Budget | FΥ | 2020 Budget |
|-------------------------------|---------------|----|---------|----|-------------|----|-------------|
| Personnel                     | \$<br>162,126 | \$ | 173,807 | \$ | 227,997     | \$ | 263,187     |
| Purchased/Contracted Services | \$<br>353,327 | \$ | 426,235 | \$ | 388,650     | \$ | 417,350     |
| Supplies                      | \$<br>43,280  | \$ | 28,281  | \$ | 28,470      | \$ | 27,720      |
| Capital Outlays               | \$<br>6,268   | \$ | 19,129  | \$ | 41,000      | \$ | 20,000      |
|                               | \$<br>565,001 | \$ | 647,452 | \$ | 686,117     | \$ | 728,257     |









## 1540 Human Resources

## Statement of Service

The mission of the Human Resources Department is to remain committed to providing quality services to all employees. With the guidance of the City Manager and with respect to all federal/state laws, the HR department strives to excel in the following core Objectives:

- Work in collaboration with department heads to recruit top candidates.
- Create innovative and employee valued training programs.
- Create a diverse, healthy, and safe work environment for all employees
- Meticulously select benefit plans
- Offer rewarding compensation plans

## Objectives

- 1. Advertise open positions in newspapers, on website, and in City Hall.
- 2. Provide background checks on potential employees to insure hire of quality staff.
- 3. Coordinate dru