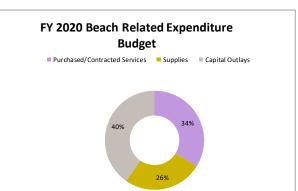

| Gra | and To | tal                         | 124,000.00 | 4,000.00    | \$120,000.00 | \$27,925.43 | \$92,074.57 | \$506,684.41 | \$99,878.30 |  |  |

6125 Beach Related

|                               | F  | Y 2017 | FY 2018       | FY 2 | 019 Budget | FY | 2020 Budget |
|-------------------------------|----|--------|---------------|------|------------|----|-------------|
| Purchased/Contracted Services | \$ | 37,732 | \$<br>41,199  | \$   | 38,000     | \$ | 42,000      |
| Supplies                      | \$ | 62,147 | \$<br>24,553  | \$   | 22,000     | \$ | 32,000      |
| Capital Outlays               | \$ | -      | \$<br>440,933 | \$   | 60,000     | \$ | 50,000      |
| -                             | \$ | 99,878 | \$<br>506,685 | \$   | 120,000    | \$ | 124,000     |









### 6210 - Public Works - Parks Administration

### Statement of Service

The Parks Maintenance Division will maintain the safety and beauty of parks, facilities, and beaches that will benefit the citizens and visitors of Tybee Island.

### **Objectives**

- Manage a cost effective maintenance program for the City's parks and greenways to improve quality of life.
- Maintain all City Parks in a safe and reasonable condition at all times.
- Continue to encourage use of event management and maintenance strategies that will protect the high level of aesthetic appearance and functionality of Tybee Island's parks and public areas.

| CITY PERSONNEL             |                   | FY2020     |           | FY2019     |           |
|----------------------------|-------------------|-----------