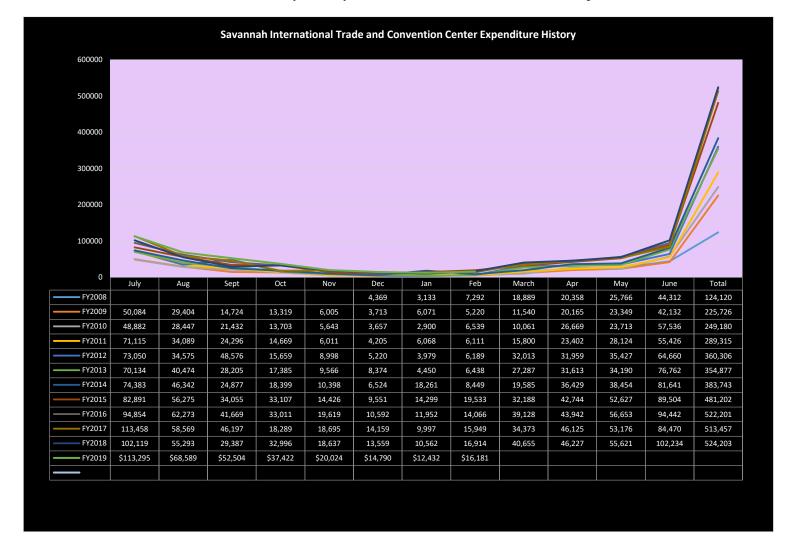

3,898 \$129,281 7,956 64,006 70,833 FY2013 140,226 56,393 34,760 19,126 16,743 \$153,477 80,925 8,897 12,872 54,557 63,207 68,359 FY2014 13,045 148,720 92,656 49,739 36,786 20,790 36,512 16,893 39,159 72,836 76,886 \$163,233 FY2015 165,733 112,517 68,090 66,195 28,843 19,097 28,590 39,055 64,356 85,462 105,223 \$178,954 FY2016 189,652 124,508 83,314 66,002 39,226 21,177 23,898 28,123 78,232 87,858 \$188,826 113,272 FY2017 226,848 117,103 92,367 36,566 37,380 28,309 19,989 31,888 68,725 92,222 106,320 \$168,889 81,285 FY2018 110,554 58,756 65,971 37,262 27,109 \$204,406 204,176 21,119 33,817 92,427 111,209 FY2019 226,523 137,137 104,976 74,821 40,035 29,571 24,856 32,352

International Trade and Conventions Center by the City, which includes hotel-motel excise tax, penalties and interest.



### **SPLOST 2003** CAPITAL **PROJECT FUND**



TYBEE ISLAND, GEORGIA



Fund 321 SPLOST 2003 Capital Projects

### **Budget Highlights**

The city completed collecting the tax for this SPLOST program in September, 2008. The City collected \$7,353,705 (including interest income) for this program since the city began receiving revenue in October of 2003. For fiscal year 2019, the City carried-forward \$420,824.63 of the SPLOST 2003 proceeds. The Marine Science Center facility project is the final project for the SPLOST 2003 capital project program.

On March 14, 2019, the Chatham County Recreation Authority issued revenue bonds to allow the City to borrow money to building the new Marine Science Center building. Since the project includes using SPLOST money the bond proceeds must be accou