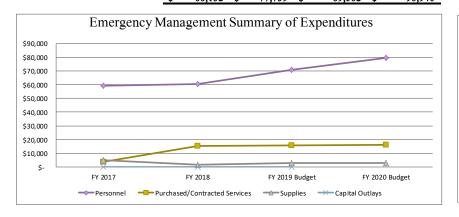

| ·           |             |             |             |

3920 Emergency Management

|                               | F  | Y 2017 |    | FY 2018 | FY | 2019 Budget | FY | 2020 Budget |
|-------------------------------|----|--------|----|---------|----|-------------|----|-------------|
| Personnel                     | \$ | 59,255 | \$ | 60,636  | \$ | 70,747      | \$ | 79,546      |
| Purchased/Contracted Services | \$ | 3,849  | \$ | 15,278  | \$ | 15,850      | \$ | 16,350      |
| Supplies                      | \$ | 5,027  | \$ | 1,825   | \$ | 2,985       | \$ | 3,050       |
| Capital Outlays               | \$ | -      | \$ | -       | \$ | -           | \$ | -           |
| = :                           | e  | 68 122 | •  | 77 730  | •  | 80.582      | e  | 08 046      |









### 6124 Ocean Rescue

### Statement of Service

The Tybee Island Ocean Rescue team will provide the highest quality safety services in the coastal and aquatic environment for the public through rescue, education, outreach, medical aid, beach management, enforcement and prevention.

### Objectives

- 1. Meet all USLA training standards.
- 2. Maintain full staff.
- 3. Develop a reporting system for rescues and incidents.
- 4. Develop a year round training schedule.
- 5. Explore more options for safety on the beach, i.e. rescue equipment.

| CITY PERSONNEL              |                                | FY2        | 020        | FY2019     |           |  |
|-----------------------------|--------------------------------|------------|------------|------------|-----------|--|
|