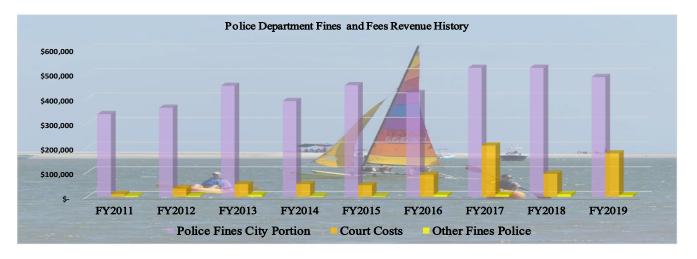

-----|---------------|---------------|---------------|---------------|---------------|---------------|
| Police Fines City Portion | \$<br>336,236 | \$<br>361,921 | \$<br>451,400 | \$<br>389,521 | \$<br>453,828 | \$<br>421,869 | \$<br>524,581 | \$<br>524,581 | \$<br>487,317 |
| Court Costs               | \$<br>11,925  | \$<br>34,405  | \$<br>51,702  | \$<br>51,886  | \$<br>47,575  | \$<br>89,697  | \$<br>208,801 | \$<br>93,892  | \$<br>176,687 |
| Other Fines Police        | \$<br>4,963   | \$<br>4,680   | \$<br>8,729   | \$<br>3,784   | \$<br>3,269   | \$<br>8,643   | \$<br>9,344   | \$<br>10,533  | \$<br>6,317   |
|                           | \$<br>353,124 | \$<br>401,006 | \$<br>511,830 | \$<br>445,190 | \$<br>504,672 | \$<br>520,209 | \$<br>742,726 | \$<br>629,006 | \$<br>670,320 |



The schedule and graph below show the nine year and nine month history of the Parking Service Fine, Penalty and Late Fees revenue by line item.

| Parking Fines Revenue | FY2011        | FY2012        | FY2013        | FY2014        | FY2015        | ]  | FY2016  | FY2017        | FY2018        | FY2019        |
|-----------------------|---------------|---------------|---------------|---------------|---------------|----|---------|---------------|---------------|---------------|
| Fines and Violations  | \$<br>470,177 | \$<br>367,805 | \$<br>333,358 | \$<br>358,519 | \$<br>285,158 | \$ | 253,773 | \$<br>291,763 | \$<br>398,559 | \$<br>193,988 |
| Late Fees - Parking   | \$<br>57,135  | \$<br>47,187  | \$<br>43,878  | \$<br>49,239  | \$<br>49,010  | \$ | 33,869  | \$<br>36,764  | \$<br>37,