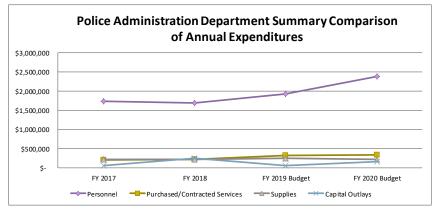

# Consideration of Bids, Contracts, Agreements and Expenditures

- 11. Police and Fire Departments Certification and Education Incentive Pay. Staff was tasked by the Finance Committee with developing a method to make police and fire salaries more competitive. Attached is a certification and education incentive plan that would allow officers to increase their pay by obtaining certifications and academic degrees related to their job. The total budget impact for the program for the coming fiscal year is \$101,622.
- 12. Ocean Rescue Late Shift Pay Incentive. Authorize the Fire Chief to offer a \$25/shift incentive to ocean rescue personnel who work from 6:00PM until dark. This will allow for back up to Fire Department Personnel who have to go into the water to rescue swimmers after the life guards have gone off duty.
- 13. Approve to purchase Backhoe, Low Country Machinery low bidder. Line Item: 100-4210-54-2100 Machinery and Equipment