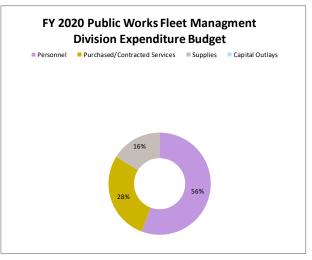

-      | \$ | -      | \$    | -         | \$   | 207,243    |
| Purchased/Contracted Services | \$ | -      | \$ | -      | \$    | -         | \$   | 104,700    |
| Supplies                      | \$ | -      | \$ | -      | \$    | -         | \$   | 60,000     |
| Capital Outlay                | \$ | -      | \$ | -      | \$    | -         | \$   |            |
|                               | \$ | -      | \$ | -      | \$    | -         | \$   | 371,943    |

|                               | FY: | 2020 Budget |
|-------------------------------|-----|-------------|
| Personnel                     | \$  | 207,243     |
| Purchased/Contracted Services | \$  | 104,700     |
| Supplies                      | \$  | 60,000      |
| Capital Outlays               | \$  | -           |







### 6110 - Cultural and Recreation Administration

### Public Works Cultural & Recreation Administration Division: \$161,800

This budget accounts for the city street lights cost, public water/sewer costs and the cost to pay for the city's annual July 4<sup>th</sup> fireworks display.

The Public Works Cultural & Recreation Division's budget increased by \$53,500 from \$108,300 to \$161,800 due to the following:

- Supplies budget increased by \$7,000 from \$96,700 to \$ 104,400.
  - o 100.6110.53.1150, Holiday Expense, budget increased by \$1,300 from \$28,700 to \$30,000 to pay for fireworks for July 4<sup>th</sup> and the pirate festival; and
  - o 100.6110.53.1230, Electricity, budget increased by \$6,000 from \$64,000 to \$70,000.
- Capital Outlay budget increased by \$45,000
  -