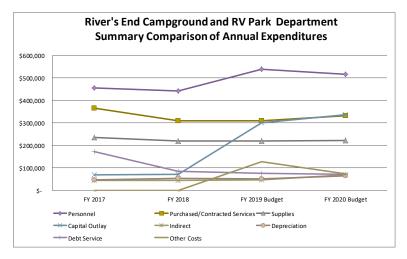

|                               | _\$     | 1,390,790 | \$<br>1,225,679 | \$ | 1,670,000   | \$ | 1,689,503   |

|                               | FY 2 | 020 Budget |
|-------------------------------|------|------------|
| Personnel                     | \$   | 58,115     |
| Purchased/Contracted Services | \$   | 3,680      |
| Supplies                      | \$   | 600        |
| Capital Outlays               | \$   | -          |
| Indirect                      | \$   | 68,800     |
| Depreciation                  | \$   | 65,000     |
| Debt Service                  | \$   | 72,000     |
| Other Costs                   | \$   | 74,047     |





## **SHORT TERM WORK PROGRAM**



TYBEE ISLAND, GEORGIA



## Short Term Work Program (STWP) Guide

The City of Tybee Island's Short Term Work Program is under development.

The Short Term Work Program (STWP) is a key implementation tool that outlines the City's goals over the next five years and strategies to achieve them. The STWP is reviewed, updated, and re-adopted annually.

The Short Term Work Program is a five-year plan of actions that the City intends to complete in order to address identified needs and goals. It will serve as an important implementation tool that allows both City Council and staff to balance and prioritize upcoming projects, to budget effectively for needs, and to identify key measures of success to assess the City's performance on the program. For citizens, t