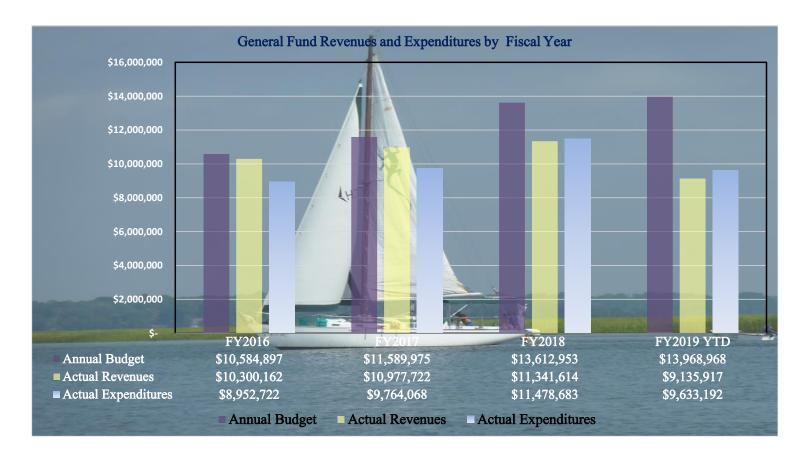

ng June 30, 2019 by at least a minimum of \$500,000. The current FY2020 budget proposal is 7.12% higher than the current budget. The FY2020 proposed budget will require the City to use \$3,357,225 from the fund balance to cover the expenditure requests.



### **General Fund Summary Information**

The City's proposed General Fund revenue budget for fiscal year 2019-2020 is \$15,040,105 which is an increase from the current year's budget by \$1,071,137. The schedule below shows a summary of the General Fund revenue and expenditures that includes the actual expenditures for fiscal years, 2016, 2017, 2018, and year-to-date for 2019.

The schedule below shows the three year history of the annual budget comparing the actual revenues and expenditures for fiscal years 2016, 2017, 2018 and 2019.



This schedule shows the budget variance and percentage of the budget changes between fiscal year 2019 and 2020.

| SUMMARYCOM                | PARISO I   | OFGE       | NERAL      | FUND A     | AUNUAI     | REVEN     | UES      |
|---------------------------|------------|------------|------------|------------|------------|-----------|----------|
|                           | FY2016     | FY 2017    | FY2018     | FY2019     | FY 2020    | BUDGET    |          |
| DEPARTMENTS\DIVISONS      | ACTUAL     | ACTUAL     | ACTUAL     | BUDGET     | BUDGET     | VARIANCE  | % CHANGE |
| Taxes                     | 4,124,391  | 4,242,208  | 4,340,283  | 4,292,702  | 4,125,290  | (167,412) | -4.06%   |
| Lcenses and Permits       | 223,922    | 260,294    | 391,537    | 376,440    | 353,040    |