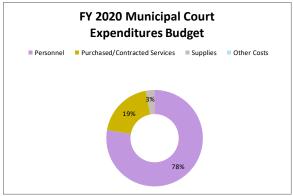

| \$ 112,955 \$ \$ 3,802 \$ \$ 299 \$ \$ 9,166 \$ | \$ 112,955 \$ 125,094<br>\$ 3,802 \$ 7,111<br>\$ 299 \$ 848<br>\$ 9,166 \$ 9,583 | \$ 112,955 \$ 125,094 \$ \$ 3,802 \$ 7,111 \$ \$ 299 \$ 848 \$ \$ 9,166 \$ 9,583 \$ | \$ 112,955 \$ 125,094 \$ 225,341<br>\$ 3,802 \$ 7,111 \$ 49,513<br>\$ 299 \$ 848 \$ 16,513<br>\$ 9,166 \$ 9,583 \$ 15,000 | \$ 112,955 \$ 125,094 \$ 225,341 \$ \$ 3,802 \$ 7,111 \$ 49,513 \$ \$ 299 \$ 848 \$ 16,513 \$ \$ 9,166 \$ 9,583 \$ 15,000 \$ |

|                               | FY 2 | 020 Budget |
|-------------------------------|------|------------|
| Personnel                     | \$   | 225,500    |
| Purchased/Contracted Services | \$   | 55,950     |
| Supplies                      | \$   | 8,550      |
| Other Costs                   | \$   | -          |







## 3210 Police Department

## Statement of Service-Police Administration

The mission of Police Administration is to consistently seek and find ways to promote, preserve and deliver quality security and safety services to the community. TIPD strives to promote a commitment to quality performance from all members of the department by providing the foundation upon which all operational decisions and organizational directives will be formed. Directives include rules, regulations, and standard operating policies, procedures, and practices. Member of the department are expected to consistently work in a quality manner during the daily performance of their duties, job responsibilities, and work tasks. Performance standards include the oath of office, code of ethics, agency standards, operati