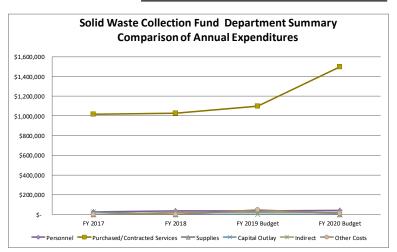

# **Public Hearings**

- 8. First Reading, FY2020 Budget
- 9. SPECIAL REVIEW-212 BUTLER AVE.-DESOTO BEACH HOTEL CROSSOVER
- 10. PLANNING COMMISSION MINUTES MAY 20, 2019