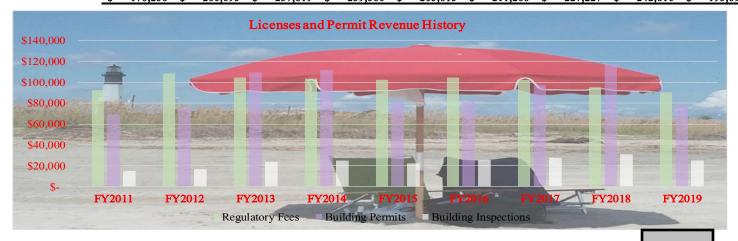

---------|---------------|---------------|---------------|---------------|---------------|---------------|---------------|
| Regulatory Fees      | \$<br>92,333  | \$<br>108,591 | \$<br>104,635 | \$<br>103,290 | \$<br>102,098 | \$<br>104,450 | \$<br>102,555 | \$<br>95,070  | \$<br>90,040  |
| Building Permits     | \$<br>69,030  | \$<br>75,183  | \$<br>109,397 | \$<br>111,604 | \$<br>81,734  | \$<br>81,532  | \$<br>97,235  | \$<br>116,951 | \$<br>78,931  |
| Building Inspections | \$<br>14,893  | \$<br>16,920  | \$<br>23,787  | \$<br>24,686  | \$<br>21,983  | \$<br>25,286  | \$<br>27,437  | \$<br>30,789  | \$<br>24,927  |
|                      | \$<br>176.256 | \$<br>200 693 | \$<br>237 819 | \$<br>239 580 | \$<br>205 815 | \$<br>211 268 | \$<br>227 227 | \$<br>242 810 | \$<br>193 898 |





### Intergovernmental Revenues

### **Intergovernmental: Budget \$250,000**

Intergovernmental budget decreased by (\$57,976) from \$307,976 to \$250,000 due to the following reasons:

- 100.00.33.4400, LMIG Grant Revenue decreased by (\$42,975);
- 100.00.33.4410, GDOT Grant Revenues, is expected to remain unchanged.

|                  |                                 | FY-2020        | BUDGET       | FY-2019    | FY-2019    | FY-2019    | FY-2018    | FY-2017   |
|------------------|---------------------------------|----------------|--------------|------------|------------|------------|------------|-----------|
|                  |                                 |                | VARIANCE     | CURRENT    | Y-T-D and  | BUDGET     |            |           |
| FUND DEPT OBJECT | AC